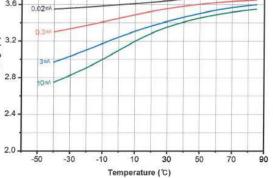

# **ARICELL SCL-05**

## Bobbin Construction Size <sup>2</sup>/<sub>3</sub> AA

Scope: This data sheet describes the mechanical design and electrical performance of the Aricell SCL-05, 2/3 AA-size, 3.6V, 1.65Ah, Primary Lithium Thionyl chloride (SOCl<sub>2</sub>), HIGH ENERGY battery.

#### **Characteristics:**

Nominal voltage: 3.6V

Nominal capacity: 1.65 (@  $3.6k\Omega$  / 1mA at 25°C, cut-off voltage 2V)

Maximum recommended continuous current: 40mA

Maximum recommended pulse current: 80mA

Operating temperature range: -55°C to +85°C

Nominal weight: 13g





### Made in South Korea



units=mm

| SCL-05 | А        | В        | С     |
|--------|----------|----------|-------|
|        | Max.14.5 | Max.33.5 | Ø 4.3 |



#### WARNING: Fire, explosion, and severe burn hazards.

- Do not disassemble
- $\triangleright$ Do not heat above 100°C
- Do not recharge, short circuit, crush, incinerate, or  $\geq$ expose contents to water

Manufactured for, and distributed by: **Devon Company** 680 Main Street, Ste. 206 Watertown, CT 06795 Phone: (860)945-1177 Fax: (860)274-5381 Email: info@devon-company.com www.devon-company.com