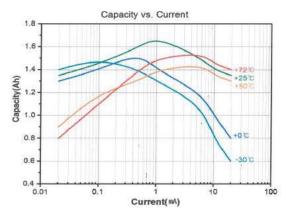

#### **Characteristics:**

Nominal voltage: 3.6V

Nominal capacity: 1.65 (@  $3.6k\Omega$  / 1mA at 25°C, cut-off voltage 2V)

Maximum recommended continuous current: 40mA

Maximum recommended pulse current: 80mA

Operating temperature range: -55°C to +85°C

Nominal weight: 13g