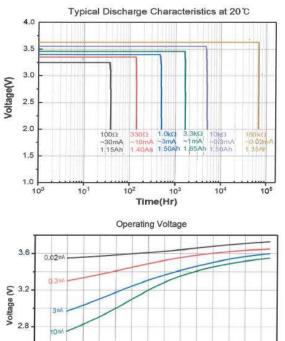

#### **Characteristics:**

Nominal voltage: 3.6V

Nominal capacity: 1.65 (@  $3.6k\Omega$  / 1mA at 25°C, cut-off voltage 2V)

Maximum recommended continuous current: 40mA

Maximum recommended pulse current: 80mA

Operating temperature range: -55°C to +85°C

Nominal weight: 13g