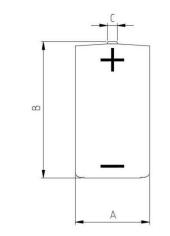

### Made in South Korea

units=mm

| SCL-05 | А        | В        | С     |
|--------|----------|----------|-------|
|        | Max.14.5 | Max.33.5 | Ø 4.3 |