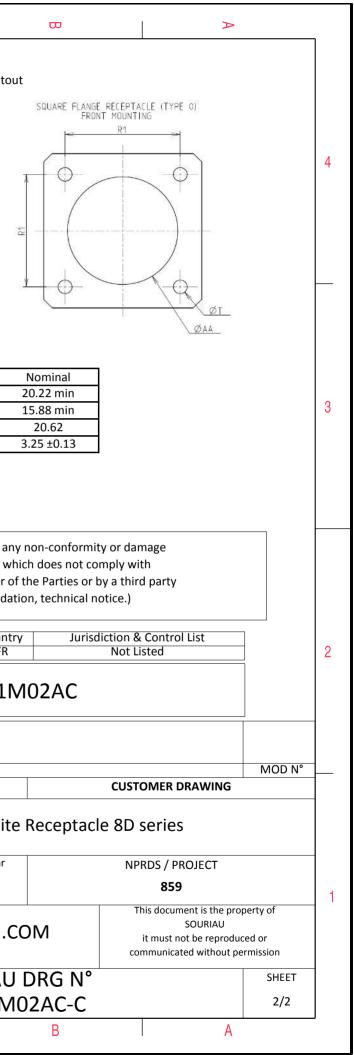

| Connector dimension |             |  |  |
|---------------------|-------------|--|--|
| Dim                 | Nominal     |  |  |
| Р                   | 3.25±0.2    |  |  |
| PP                  | 4.93±0.2    |  |  |
| R1                  | 20.62       |  |  |
| R2                  | 18.26       |  |  |
| S                   | 26.2±0.3    |  |  |
| V'                  | 19.5+1.4/-0 |  |  |
| W'                  | 2.1/3.65    |  |  |
| Ζ'                  | 32 Max      |  |  |
| VV THREAD           | M15x1-6g    |  |  |