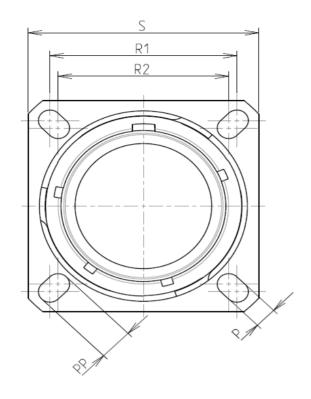

| Connector dimension |             |  |  |
|---------------------|-------------|--|--|
| Dim                 | Nominal     |  |  |
| Р                   | 3.25±0.2    |  |  |
| PP                  | 4.93±0.2    |  |  |
| R1                  | 20.62       |  |  |
| R2                  | 18.26       |  |  |
| S                   | 26.2±0.3    |  |  |
| V'                  | 19.5+1.4/-0 |  |  |
| W'                  | 2.1/3.65    |  |  |
| Ζ'                  | 32 Max      |  |  |
| VV THREAD           | M15x1-6g    |  |  |