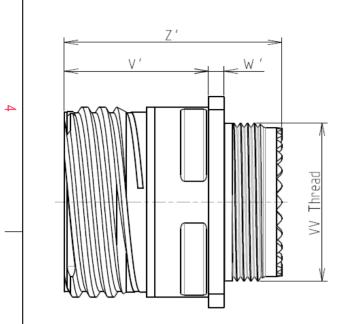

| Connector dimension |             |  |  |
|---------------------|-------------|--|--|
| Dim                 | Nominal     |  |  |
| Р                   | 3.25±0.2    |  |  |
| PP                  | 4.93±0.2    |  |  |
| R1                  | 20.62       |  |  |
| R2                  | 18.26       |  |  |
| S                   | 26.2±0.3    |  |  |
| V'                  | 19.5+1.4/-0 |  |  |
| W'                  | 2.1/3.65    |  |  |
| Ζ'                  | 32 Max      |  |  |
| VV THREAD           | M15x1-6g    |  |  |