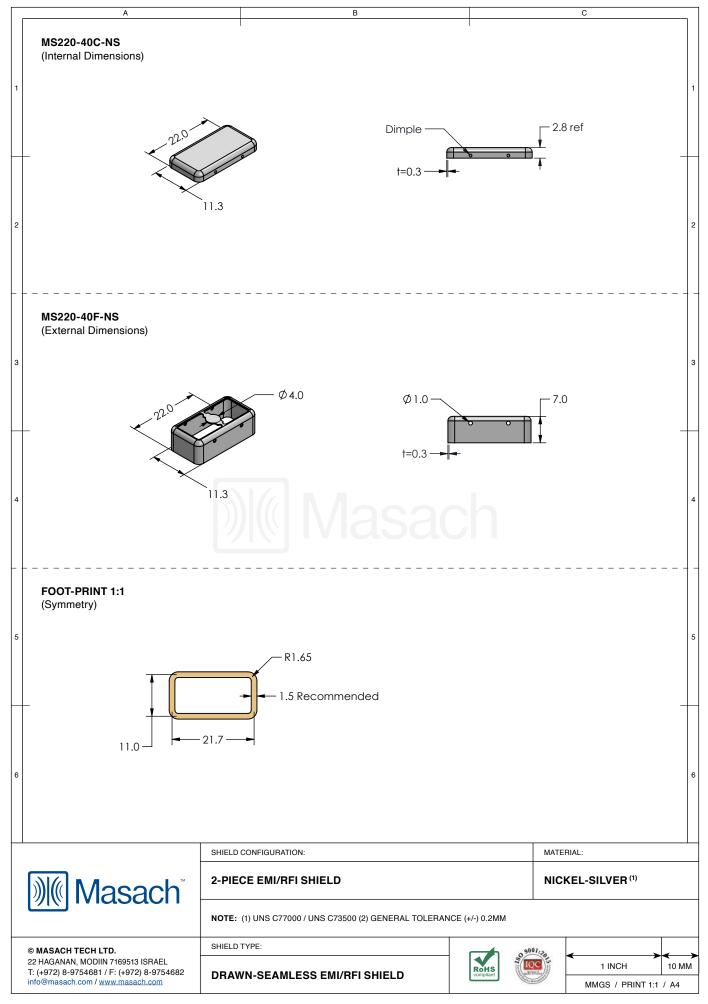

| MS220-40<br>drawn-seamless                                         |                                                                                                                               |                      |                                                                              |
|--------------------------------------------------------------------|-------------------------------------------------------------------------------------------------------------------------------|----------------------|------------------------------------------------------------------------------|
| *OPTIONAL SHIELD CONFIG                                            | GURATIONS                                                                                                                     |                      |                                                                              |
| 2-PIECE SHIELD COVER                                               | 2-PIECE SHIELD COVER                                                                                                          | 2-PIECE SHIELD FRAME | 1-PIECE SHIELD                                                               |
| ITEM P/N                                                           |                                                                                                                               |                      | MATERIAL                                                                     |
| MS220-40C<br>MS220-40CP<br>MS220-40F<br>MS220-40S                  | 2-PIECE EMI/RFI SHIELD COVER  2-PIECE EMI/RFI SHIELD COVER (PERFORATED)  2-PIECE EMI/RFI SHIELD FRAME  1-PIECE EMI/RFI SHIELD |                      | TIN-PLATED STEEL<br>TIN-PLATED STEEL<br>TIN-PLATED STEEL<br>TIN-PLATED STEEL |
| MS220-40C-NS           MS220-40CP-NS           MS220-40F-NS        | 2-PIECE EMI/RFI SHIELD COVER<br>2-PIECE EMI/RFI SHIELD COVER (PERFORATED)<br>2-PIECE EMI/RFI SHIELD FRAME                     |                      | NICKEL-SILVER<br>NICKEL-SILVER<br>NICKEL-SILVER                              |
| MS220-40S-NS<br>TIN-PLATED STEEL: CRS E<br>NICKEL-SILVER: UNS C770 |                                                                                                                               |                      | NICKEL-SILVER                                                                |
|                                                                    |                                                                                                                               |                      |                                                                              |
| Masach                                                             | SHIELD CONFIGURATION:                                                                                                         |                      | MATERIAL:                                                                    |