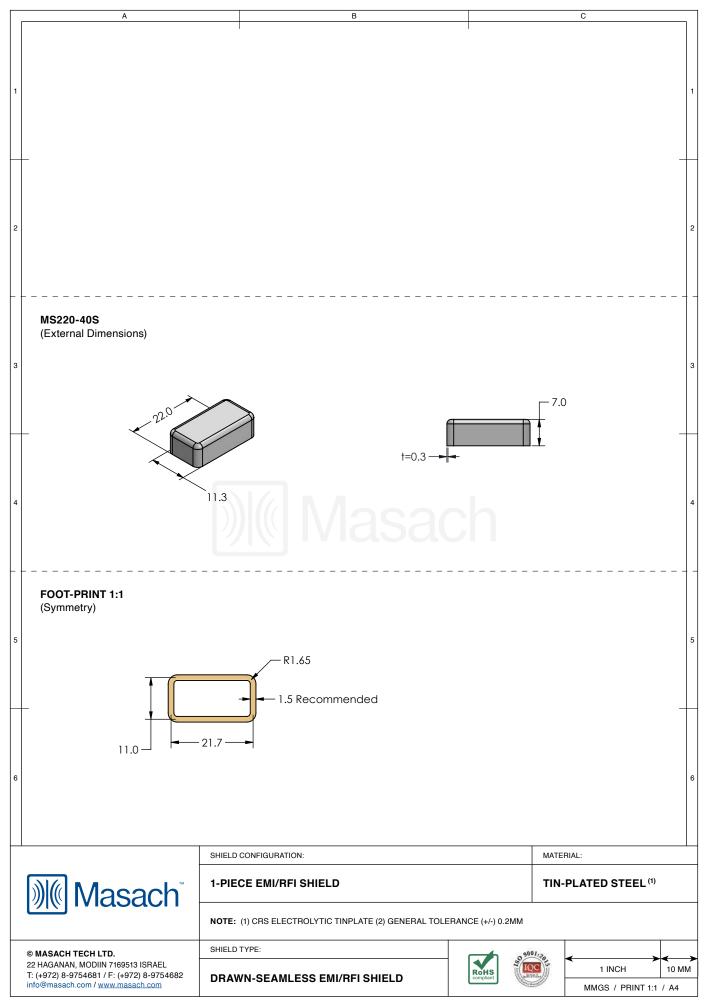

| MS220-40<br>drawn-seamless                                         |                                                                                                                               |                      |                                                                              |
|--------------------------------------------------------------------|-------------------------------------------------------------------------------------------------------------------------------|----------------------|------------------------------------------------------------------------------|
| *OPTIONAL SHIELD CONFIG                                            | GURATIONS                                                                                                                     |                      |                                                                              |
| 2-PIECE SHIELD COVER                                               | 2-PIECE SHIELD COVER                                                                                                          | 2-PIECE SHIELD FRAME | 1-PIECE SHIELD                                                               |
| ITEM P/N                                                           |                                                                                                                               |                      | MATERIAL                                                                     |
| MS220-40C<br>MS220-40CP<br>MS220-40F<br>MS220-40S                  | 2-PIECE EMI/RFI SHIELD COVER  2-PIECE EMI/RFI SHIELD COVER (PERFORATED)  2-PIECE EMI/RFI SHIELD FRAME  1-PIECE EMI/RFI SHIELD |                      | TIN-PLATED STEEL<br>TIN-PLATED STEEL<br>TIN-PLATED STEEL<br>TIN-PLATED STEEL |
| MS220-40C-NS           MS220-40CP-NS           MS220-40F-NS        | 2-PIECE EMI/RFI SHIELD COVER<br>2-PIECE EMI/RFI SHIELD COVER (PERFORATED)<br>2-PIECE EMI/RFI SHIELD FRAME                     |                      | NICKEL-SILVER<br>NICKEL-SILVER<br>NICKEL-SILVER                              |
| MS220-40S-NS<br>TIN-PLATED STEEL: CRS E<br>NICKEL-SILVER: UNS C770 |                                                                                                                               |                      | NICKEL-SILVER                                                                |
|                                                                    |                                                                                                                               |                      |                                                                              |
| Masach                                                             | SHIELD CONFIGURATION:                                                                                                         |                      | MATERIAL:                                                                    |