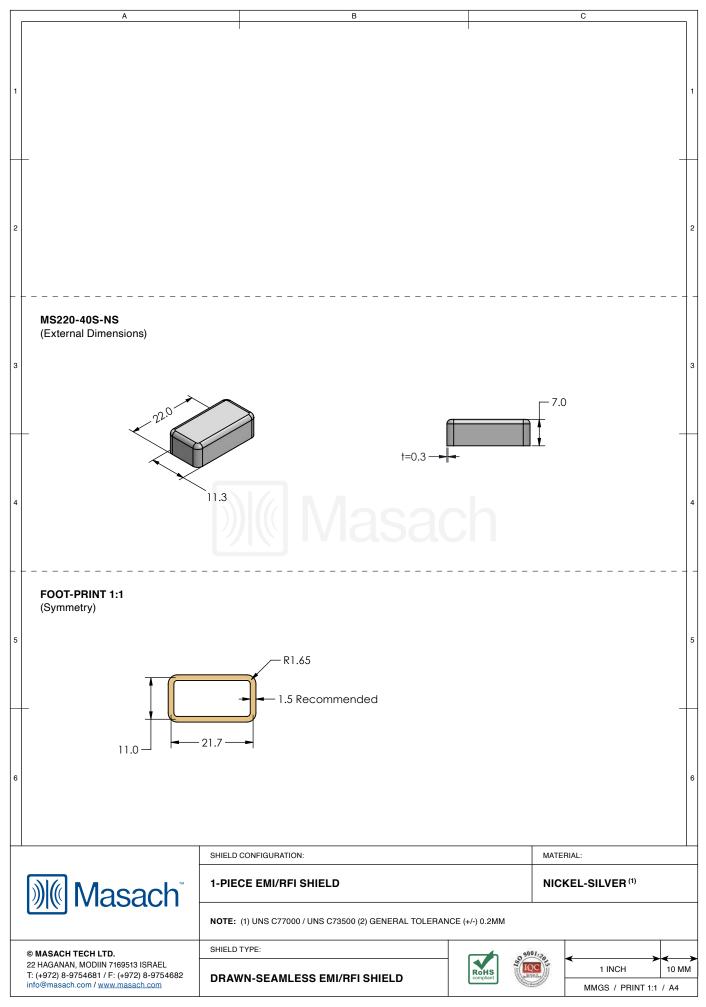

| MS220-40<br>drawn-seamless                                         |                                                                                                                               |                      |                                                                              |
|--------------------------------------------------------------------|-------------------------------------------------------------------------------------------------------------------------------|----------------------|------------------------------------------------------------------------------|
| *OPTIONAL SHIELD CONFIG                                            | GURATIONS                                                                                                                     |                      |                                                                              |
| 2-PIECE SHIELD COVER                                               | 2-PIECE SHIELD COVER                                                                                                          | 2-PIECE SHIELD FRAME | 1-PIECE SHIELD                                                               |
| ITEM P/N                                                           |                                                                                                                               |                      | MATERIAL                                                                     |
| MS220-40C<br>MS220-40CP<br>MS220-40F<br>MS220-40S                  | 2-PIECE EMI/RFI SHIELD COVER  2-PIECE EMI/RFI SHIELD COVER (PERFORATED)  2-PIECE EMI/RFI SHIELD FRAME  1-PIECE EMI/RFI SHIELD |                      | TIN-PLATED STEEL<br>TIN-PLATED STEEL<br>TIN-PLATED STEEL<br>TIN-PLATED STEEL |
| MS220-40C-NS           MS220-40CP-NS           MS220-40F-NS        | 2-PIECE EMI/RFI SHIELD COVER<br>2-PIECE EMI/RFI SHIELD COVER (PERFORATED)<br>2-PIECE EMI/RFI SHIELD FRAME                     |                      | NICKEL-SILVER<br>NICKEL-SILVER<br>NICKEL-SILVER                              |
| MS220-40S-NS<br>TIN-PLATED STEEL: CRS E<br>NICKEL-SILVER: UNS C770 |                                                                                                                               |                      | NICKEL-SILVER                                                                |
|                                                                    |                                                                                                                               |                      |                                                                              |
| Masach                                                             | SHIELD CONFIGURATION:                                                                                                         |                      | MATERIAL:                                                                    |