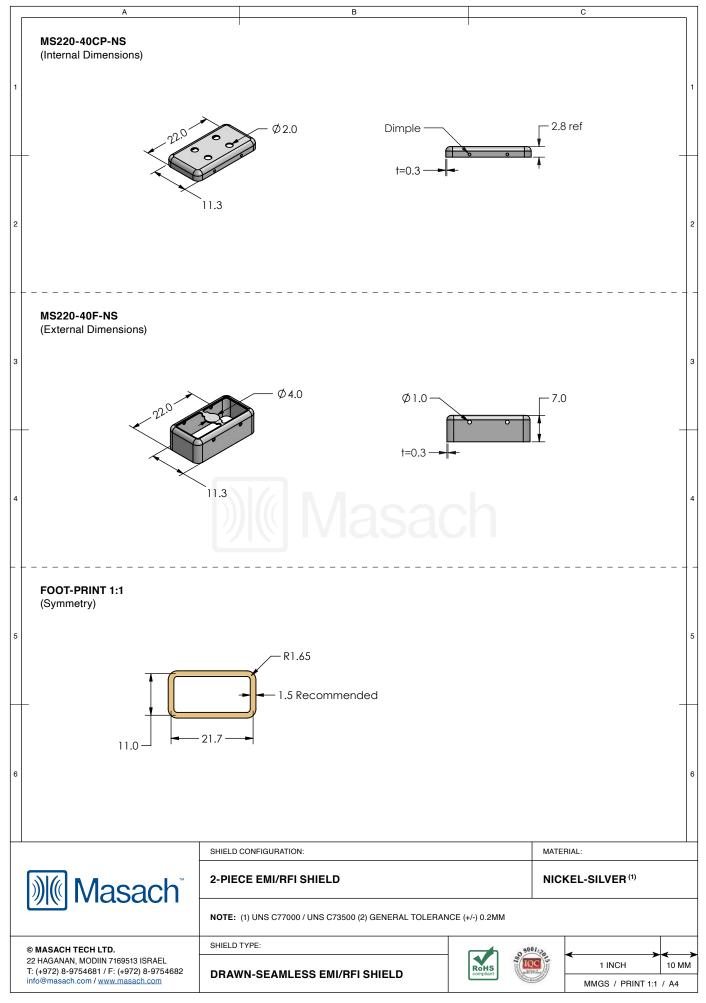

| MS220-40<br>drawn-seamless                                         |                                                                                                                               |                      |                                                                              |
|--------------------------------------------------------------------|-------------------------------------------------------------------------------------------------------------------------------|----------------------|------------------------------------------------------------------------------|
| *OPTIONAL SHIELD CONFIG                                            | GURATIONS                                                                                                                     |                      |                                                                              |
| 2-PIECE SHIELD COVER                                               | 2-PIECE SHIELD COVER                                                                                                          | 2-PIECE SHIELD FRAME | 1-PIECE SHIELD                                                               |
| ITEM P/N                                                           |                                                                                                                               |                      | MATERIAL                                                                     |
| MS220-40C<br>MS220-40CP<br>MS220-40F<br>MS220-40S                  | 2-PIECE EMI/RFI SHIELD COVER  2-PIECE EMI/RFI SHIELD COVER (PERFORATED)  2-PIECE EMI/RFI SHIELD FRAME  1-PIECE EMI/RFI SHIELD |                      | TIN-PLATED STEEL<br>TIN-PLATED STEEL<br>TIN-PLATED STEEL<br>TIN-PLATED STEEL |
| MS220-40C-NS           MS220-40CP-NS           MS220-40F-NS        | 2-PIECE EMI/RFI SHIELD COVER<br>2-PIECE EMI/RFI SHIELD COVER (PERFORATED)<br>2-PIECE EMI/RFI SHIELD FRAME                     |                      | NICKEL-SILVER<br>NICKEL-SILVER<br>NICKEL-SILVER                              |
| MS220-40S-NS<br>TIN-PLATED STEEL: CRS E<br>NICKEL-SILVER: UNS C770 |                                                                                                                               |                      | NICKEL-SILVER                                                                |
|                                                                    |                                                                                                                               |                      |                                                                              |
| Masach                                                             | SHIELD CONFIGURATION:                                                                                                         |                      | MATERIAL:                                                                    |