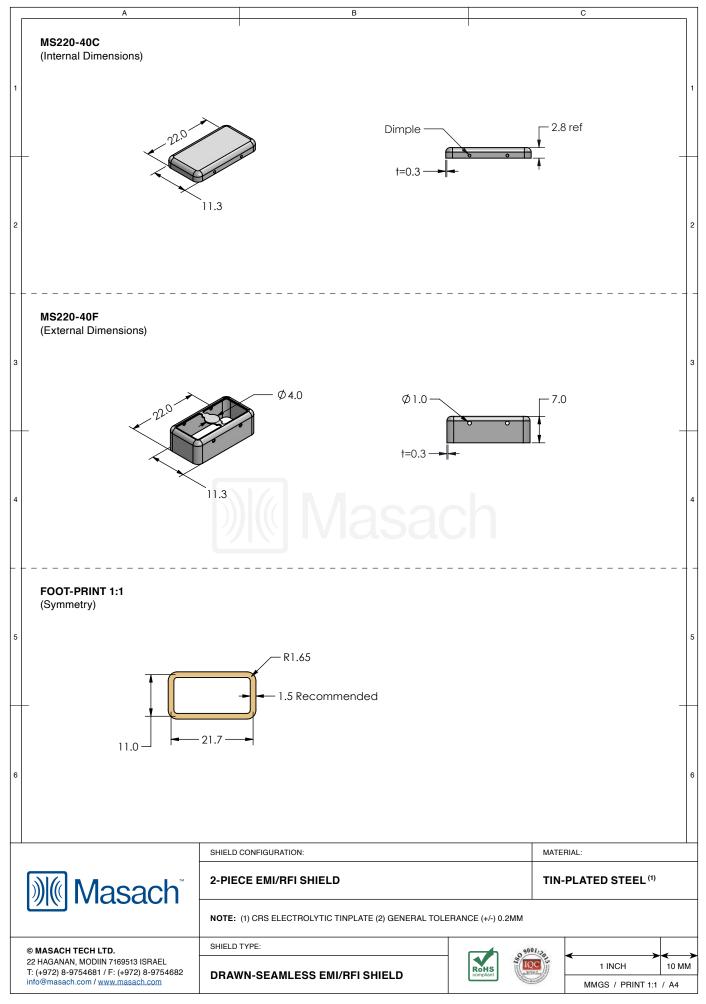

| MS220-40<br>drawn-seamless                                         |                                                                                                                               |                      |                                                                              |
|--------------------------------------------------------------------|-------------------------------------------------------------------------------------------------------------------------------|----------------------|------------------------------------------------------------------------------|
| *OPTIONAL SHIELD CONFIG                                            | GURATIONS                                                                                                                     |                      |                                                                              |
| 2-PIECE SHIELD COVER                                               | 2-PIECE SHIELD COVER                                                                                                          | 2-PIECE SHIELD FRAME | 1-PIECE SHIELD                                                               |
| ITEM P/N                                                           |                                                                                                                               |                      | MATERIAL                                                                     |
| MS220-40C<br>MS220-40CP<br>MS220-40F<br>MS220-40S                  | 2-PIECE EMI/RFI SHIELD COVER  2-PIECE EMI/RFI SHIELD COVER (PERFORATED)  2-PIECE EMI/RFI SHIELD FRAME  1-PIECE EMI/RFI SHIELD |                      | TIN-PLATED STEEL<br>TIN-PLATED STEEL<br>TIN-PLATED STEEL<br>TIN-PLATED STEEL |
| MS220-40C-NS           MS220-40CP-NS           MS220-40F-NS        | 2-PIECE EMI/RFI SHIELD COVER<br>2-PIECE EMI/RFI SHIELD COVER (PERFORATED)<br>2-PIECE EMI/RFI SHIELD FRAME                     |                      | NICKEL-SILVER<br>NICKEL-SILVER<br>NICKEL-SILVER                              |
| MS220-40S-NS<br>TIN-PLATED STEEL: CRS E<br>NICKEL-SILVER: UNS C770 |                                                                                                                               |                      | NICKEL-SILVER                                                                |
|                                                                    |                                                                                                                               |                      |                                                                              |
| Masach                                                             | SHIELD CONFIGURATION:                                                                                                         |                      | MATERIAL:                                                                    |