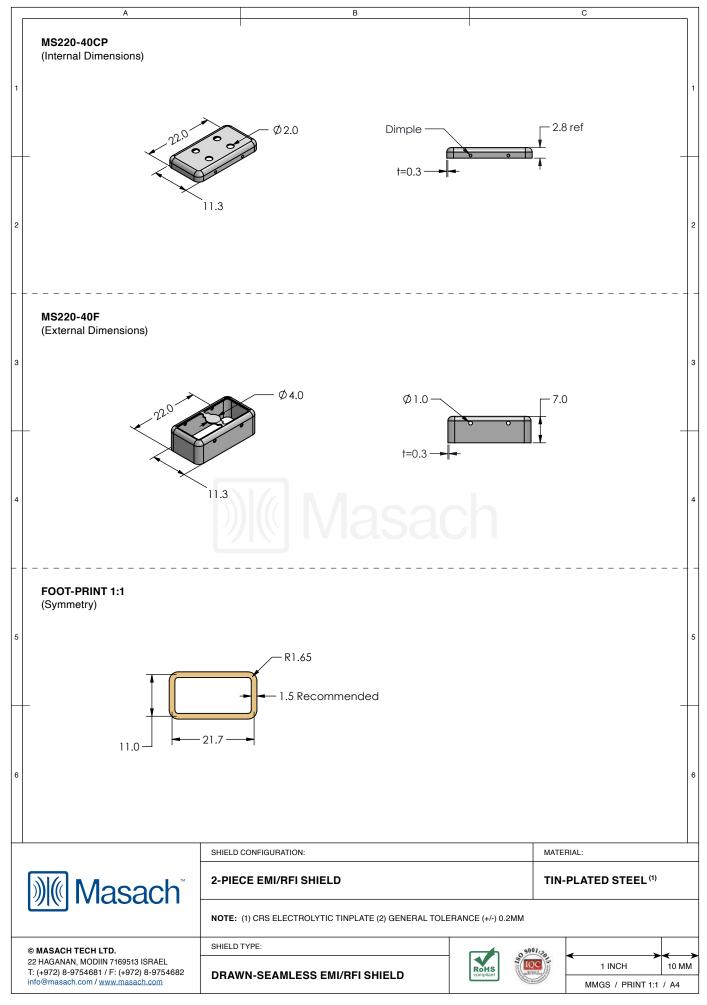

| MS220-40<br>drawn-seamless                                         |                                                                                                                               |                      |                                                                              |
|--------------------------------------------------------------------|-------------------------------------------------------------------------------------------------------------------------------|----------------------|------------------------------------------------------------------------------|
| *OPTIONAL SHIELD CONFIG                                            | GURATIONS                                                                                                                     |                      |                                                                              |
| 2-PIECE SHIELD COVER                                               | 2-PIECE SHIELD COVER                                                                                                          | 2-PIECE SHIELD FRAME | 1-PIECE SHIELD                                                               |
| ITEM P/N                                                           |                                                                                                                               |                      | MATERIAL                                                                     |
| MS220-40C<br>MS220-40CP<br>MS220-40F<br>MS220-40S                  | 2-PIECE EMI/RFI SHIELD COVER  2-PIECE EMI/RFI SHIELD COVER (PERFORATED)  2-PIECE EMI/RFI SHIELD FRAME  1-PIECE EMI/RFI SHIELD |                      | TIN-PLATED STEEL<br>TIN-PLATED STEEL<br>TIN-PLATED STEEL<br>TIN-PLATED STEEL |
| MS220-40C-NS           MS220-40CP-NS           MS220-40F-NS        | 2-PIECE EMI/RFI SHIELD COVER<br>2-PIECE EMI/RFI SHIELD COVER (PERFORATED)<br>2-PIECE EMI/RFI SHIELD FRAME                     |                      | NICKEL-SILVER<br>NICKEL-SILVER<br>NICKEL-SILVER                              |
| MS220-40S-NS<br>TIN-PLATED STEEL: CRS E<br>NICKEL-SILVER: UNS C770 |                                                                                                                               |                      | NICKEL-SILVER                                                                |
|                                                                    |                                                                                                                               |                      |                                                                              |
| Masach                                                             | SHIELD CONFIGURATION:                                                                                                         |                      | MATERIAL:                                                                    |