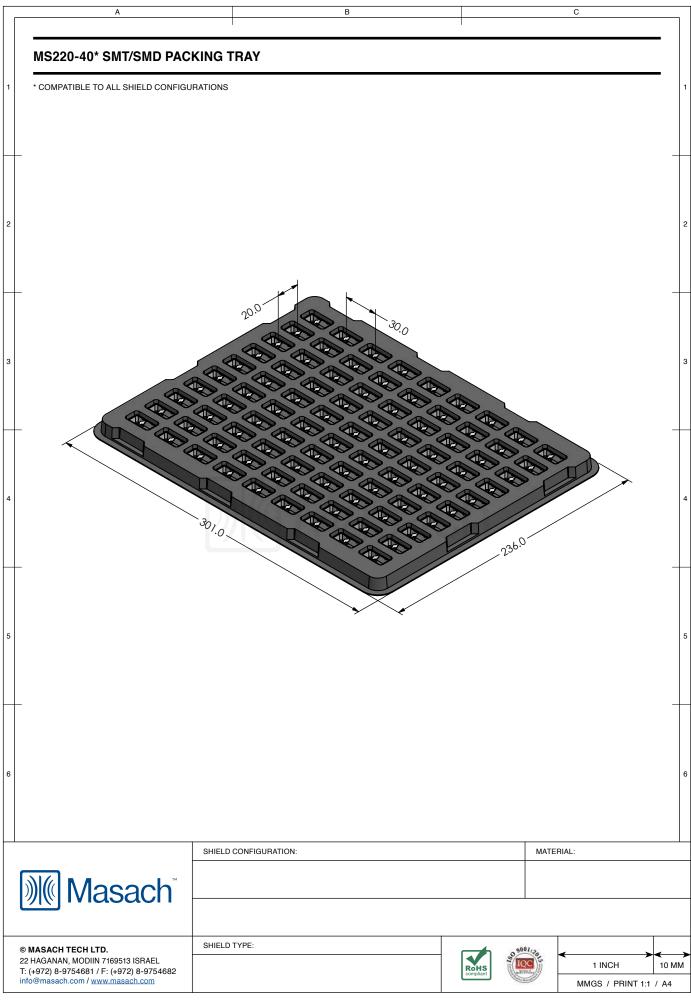

| MS220-40<br>drawn-seamless                                         |                                                                                                                               |                      |                                                                              |
|--------------------------------------------------------------------|-------------------------------------------------------------------------------------------------------------------------------|----------------------|------------------------------------------------------------------------------|
| *OPTIONAL SHIELD CONFIG                                            | GURATIONS                                                                                                                     |                      |                                                                              |
| 2-PIECE SHIELD COVER                                               | 2-PIECE SHIELD COVER                                                                                                          | 2-PIECE SHIELD FRAME | 1-PIECE SHIELD                                                               |
| ITEM P/N                                                           |                                                                                                                               |                      | MATERIAL                                                                     |
| MS220-40C<br>MS220-40CP<br>MS220-40F<br>MS220-40S                  | 2-PIECE EMI/RFI SHIELD COVER  2-PIECE EMI/RFI SHIELD COVER (PERFORATED)  2-PIECE EMI/RFI SHIELD FRAME  1-PIECE EMI/RFI SHIELD |                      | TIN-PLATED STEEL<br>TIN-PLATED STEEL<br>TIN-PLATED STEEL<br>TIN-PLATED STEEL |
| MS220-40C-NS           MS220-40CP-NS           MS220-40F-NS        | 2-PIECE EMI/RFI SHIELD COVER<br>2-PIECE EMI/RFI SHIELD COVER (PERFORATED)<br>2-PIECE EMI/RFI SHIELD FRAME                     |                      | NICKEL-SILVER<br>NICKEL-SILVER<br>NICKEL-SILVER                              |
| MS220-40S-NS<br>TIN-PLATED STEEL: CRS E<br>NICKEL-SILVER: UNS C770 |                                                                                                                               |                      | NICKEL-SILVER                                                                |
|                                                                    |                                                                                                                               |                      |                                                                              |
| Masach                                                             | SHIELD CONFIGURATION:                                                                                                         |                      | MATERIAL:                                                                    |