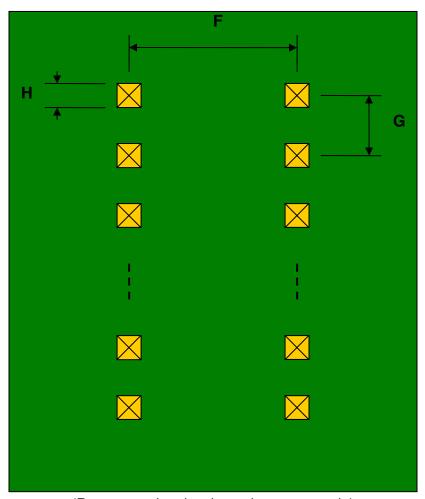

## MLP/MLF-8 to DIP-8 SMT Adapter (0.65 mm pitch, 3 x 3 mm body)

| DIMENSIONS |      |      |      |        |       |      |
|------------|------|------|------|--------|-------|------|
| REF.       | mm   |      |      | inches |       |      |
|            | MIN. | TYP. | MAX. | MIN.   | TYP.  | MAX. |
| Α          |      | 2.00 |      |        |       |      |
| В          |      | 1.50 |      |        |       |      |
| С          |      | 0.35 |      |        |       |      |
| B2         |      | 1.00 |      |        |       |      |
| C2         |      | 5.00 |      |        |       |      |
| D          |      | 0.30 |      |        |       |      |
| D2         |      | 0.50 |      |        |       |      |
| Е          |      | 0.65 |      |        |       |      |
| F          |      |      |      |        | 0.300 |      |
| G          |      |      |      |        | 0.100 |      |
| Н          |      |      |      |        | 0.025 |      |

## **Bottom View (DIP Pins)**

(Representative drawing only - not to scale)