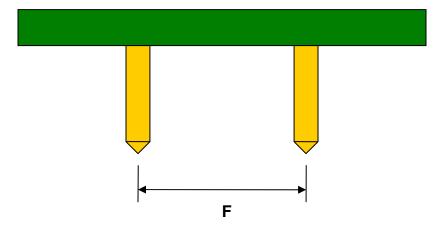

## MLP/MLF-8 to DIP-8 SMT Adapter (0.65 mm pitch, 3 x 3 mm body)

| DIMENSIONS |      |      |      |        |       |      |
|------------|------|------|------|--------|-------|------|
| REF.       | mm   |      |      | inches |       |      |
|            | MIN. | TYP. | MAX. | MIN.   | TYP.  | MAX. |
| Α          |      | 2.00 |      |        |       |      |
| В          |      | 1.50 |      |        |       |      |
| С          |      | 0.35 |      |        |       |      |
| B2         |      | 1.00 |      |        |       |      |
| C2         |      | 5.00 |      |        |       |      |
| D          |      | 0.30 |      |        |       |      |
| D2         |      | 0.50 |      |        |       |      |
| Е          |      | 0.65 |      |        |       |      |
| F          |      |      |      |        | 0.300 |      |
| G          |      |      |      |        | 0.100 |      |
| Н          |      |      |      |        | 0.025 |      |

## Side View (DIP Pins)

(Representative drawing only - not to scale)