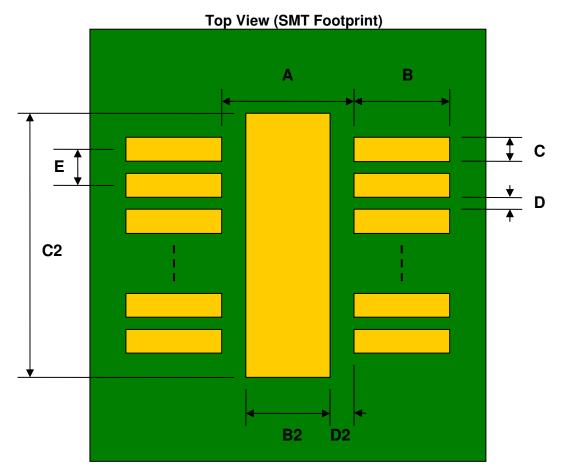

## MLP/MLF-8 to DIP-8 SMT Adapter (0.65 mm pitch, 3 x 3 mm body)

| DIMENSIONS |      |      |      |        |       |      |
|------------|------|------|------|--------|-------|------|
| REF.       | mm   |      |      | inches |       |      |
|            | MIN. | TYP. | MAX. | MIN.   | TYP.  | MAX. |
| Α          |      | 2.00 |      |        |       |      |
| В          |      | 1.50 |      |        |       |      |
| С          |      | 0.35 |      |        |       |      |
| B2         |      | 1.00 |      |        |       |      |
| C2         |      | 5.00 |      |        |       |      |
| D          |      | 0.30 |      |        |       |      |
| D2         |      | 0.50 |      |        |       |      |
| Е          |      | 0.65 |      |        |       |      |
| F          |      |      |      |        | 0.300 |      |
| G          |      |      |      |        | 0.100 |      |
| Н          |      |      |      |        | 0.025 |      |

(Representative drawing only - not to scale)