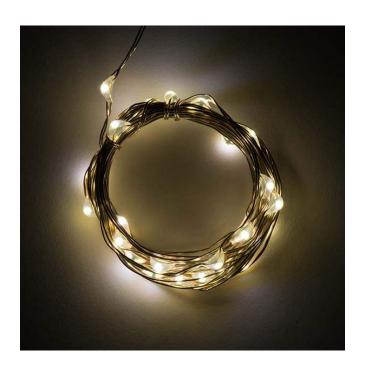

## Fairy Lights - Warm White (2.5m)

PRT-14500 RoHS

Affectionately dubbed "Fairy Lights" for their similar appearance, these LED string lights are a great way to light up any project with no soldering required. The insulated strings come in 2.5m lengths with one warm white LED every 10cm for a total of 25 LEDs. Unlike previous iterations, these LED strings come with a pre-attached battery pack with a power switch and two CR2032 batteries already installed. You can still cut the string connecting the power to each LED to form custom lengths and let your creativity run wild.