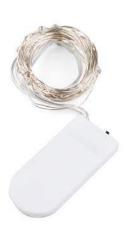

## Fairy Lights - Warm White (2.5m)

PRT-14500 RoHS

Affectionately dubbed "Fairy Lights" for their similar appearance, these LED string lights are a great way to light up any project with no soldering required. The insulated strings come in 2.5m lengths with one warm white LED every 10cm for a total of 25 LEDs. Unlike previous iterations, these LED strings come with a pre-attached battery pack with a power switch and two CR2032 batteries already installed. You can still cut the string connecting the power to each LED to form custom lengths and let your creativity run wild.

Operating Voltage: 3VDCLED Color: Warm White

25 LEDs

• String Length: 2.5m

Battery Holder Dimensions: 51mm x 23mm x 7mm