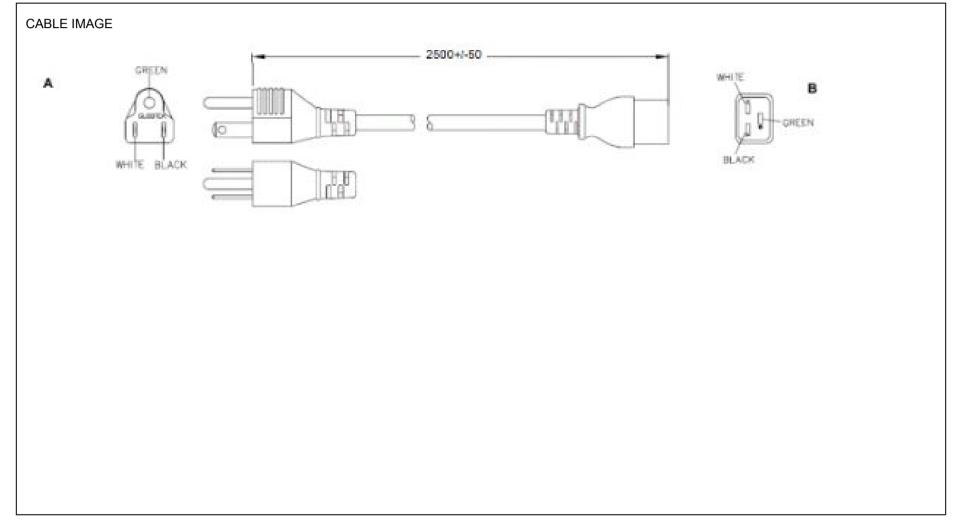

Cordset Information:

CordsetColor:GlobTek Black

Cord Length (mm):2500

End A Cable End B Code:302-13A Code:105 Code:7032UL-125V 13A Description: NEMA 5-15P (TYPE B) 2 CONDUCTOR + Description:GT Cable #105: 16 / 3 Conductors, 8.5+/-0.15mm Description:IEC320-C19; **GROUND PLUG** OD, SJT, 60 Deg.C, 300V, Black/White/Green, Approvals: Rating (V):125 UL/cUL or CSA Rating (V):125 Rating (A):13.0 Color:GlobTek Black Gender:Female Rating (A):13.0 Gender:Male Overmolded:Yes Wire Gauge(AWG):16 Overmolded:Yes Cond:3 Type:SJT Temperature:60° C Amps:13 Volts:300 OD:8.5+/-0.15 ConductorsColors:Black/White/Green Overall cable rating:13A 125V~