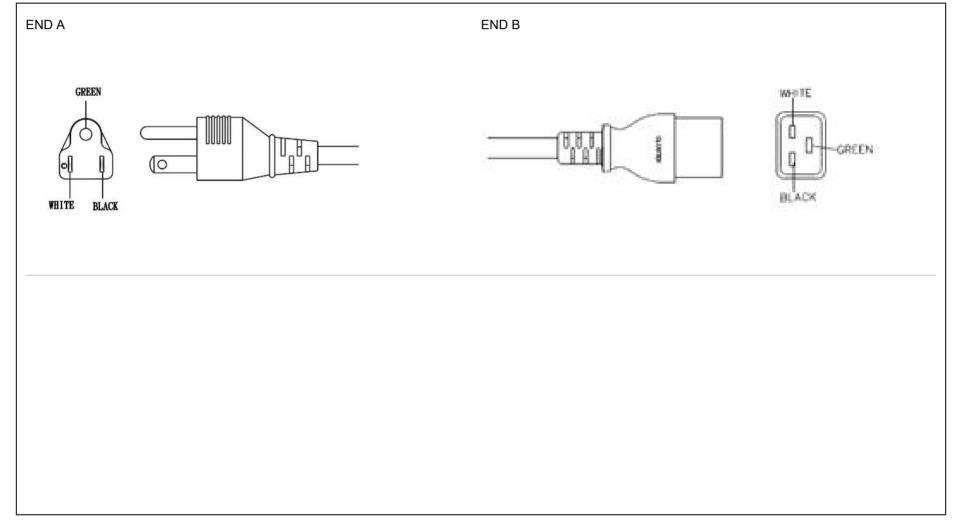

End A Cable End B Code:302-13A Code:105 Code:7032UL-125V 13A Description: NEMA 5-15P (TYPE B) 2 CONDUCTOR + Description:GT Cable #105: 16 / 3 Conductors, 8.5+/-0.15mm Description:IEC320-C19; **GROUND PLUG** OD, SJT, 60 Deg.C, 300V, Black/White/Green, Approvals: Rating (V):125 UL/cUL or CSA Rating (V):125 Rating (A):13.0 Color:GlobTek Black Gender:Female Rating (A):13.0 Gender:Male Overmolded:Yes Wire Gauge(AWG):16 Overmolded:Yes Cond:3 Type:SJT Temperature:60° C Amps:13 Volts:300 OD:8.5+/-0.15 ConductorsColors:Black/White/Green Overall cable rating:13A 125V~