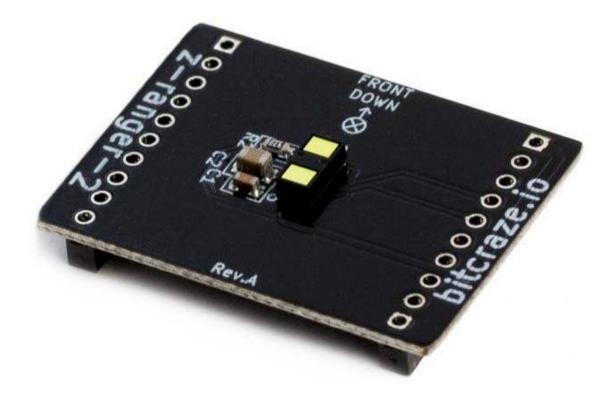

# Crazyflie-Z-ranger v2 deck

**SKU** 114991550

The Z-ranger deck v2 uses a laser sensor to measure the distance to the ground and adds the possibility to fly with precise height control. Using the ToF sensor VL53L1x the Crazyflie 2.X can measure the distance from the sensor to a ground object at up two 4 meters.

# **Mechanical specifications**

- Weight: 1.6g
  Size (WxHxD): 21x28x4mm
  Designed for mounting under the Crazyflie 2.X