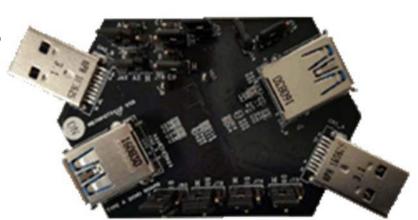

## NB7NPQ7042MMUGEVB: Demo board for 2.2 V USB 3.1 Quad Channel / Dual Port Linear Redriver with Type A

The NB7NPQ7042MCMUGEVB USB Type-A evaluation board is designed to quickly test and verify the operation of the NB7NPQ7042M, a high performance quad channel, high gain, redriver for USB 3.1 Gen 1 and USB 3.1 Gen 2 applications that supports both 5 Gbps and 10 Gbps data rates.