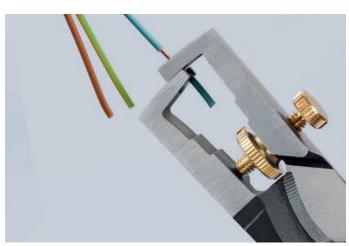

## Insulation strippers with Cable Shears $-\ two\ essential\ electrical\ installation\ tools\ in\ one\ pair\ of\ pliers$

- > integrated cable shears for clean cutting of copper and aluminum cables without crushing
- > universal adjustment of the wire stripping blades with knurled screw
- > slim design allows for easy access into confined areas
- > for stripping single, multiple and fine stranded conductors with plastic and rubber insulation up to a max. Ø 5 mm or 10 mm<sup>2</sup> conductor cross-section
- > Graduated jaw is a visual guide when stripping wire in standard lengths 7/16" (11 mm) and 5/8" (16 mm)

Induction hardened shear blade with precisely ground cutting edges for crushing-free cutting of copper cables up to 9/16" (15 mm Ø) (5 x 2.5 mm<sup>2</sup>)

Visual length markings (steps) provide support during repeated stripping of wire in standard lengths 7/16" (11 mm) and 5/8" (16 mm)