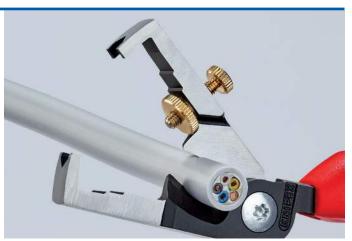

## Insulation strippers with Cable Shears $-\ two\ essential\ electrical\ installation\ tools\ in\ one\ pair\ of\ pliers$

- > integrated cable shears for clean cutting of copper and aluminum cables without crushing
- > universal adjustment of the wire stripping blades with knurled screw
- > slim design allows for easy access into confined areas
- > for stripping single, multiple and fine stranded conductors with plastic and rubber insulation up to a max. Ø 5 mm or 10 mm<sup>2</sup> conductor cross-section
- > Graduated jaw is a visual guide when stripping wire in standard lengths 7/16" (11 mm) and 5/8" (16 mm)