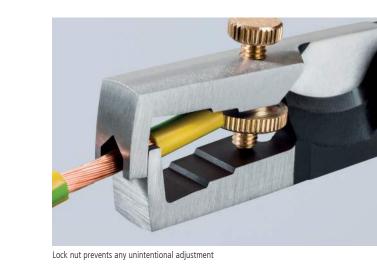

## Insulation strippers with Cable Shears $-\ two\ essential\ electrical\ installation\ tools\ in\ one\ pair\ of\ pliers$

- > integrated cable shears for clean cutting of copper and aluminum cables without crushing
- > universal adjustment of the wire stripping blades with knurled screw
- > slim design allows for easy access into confined areas
- > for stripping single, multiple and fine stranded conductors with plastic and rubber insulation up to a max. Ø 5 mm or 10 mm<sup>2</sup> conductor cross-section
- > Graduated jaw is a visual guide when stripping wire in standard lengths 7/16" (11 mm) and 5/8" (16 mm)