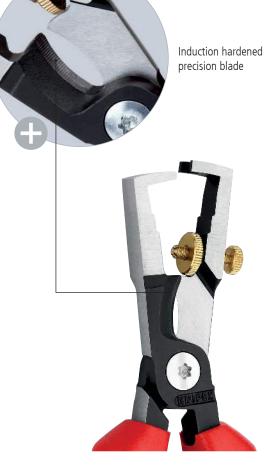

Induction hardened shear blade with precisely ground cutting edges for crushing-free cutting of copper cables up to 9/16" (15 mm Ø) (5 x 2.5 mm<sup>2</sup>)

Visual length markings (steps) provide support during repeated stripping of wire in standard lengths 7/16" (11 mm) and 5/8" (16 mm)