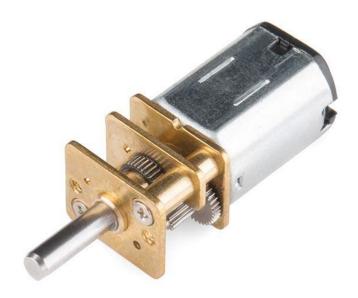

## Micro Gearmotor - 900 RPM (6-12V)

ROB-12316

These micro gearmotors are incredibly tough and feature full metal gears. They have a gear ratio of 30:1 and operate up to 12 volts and have a stall torque of 9 oz-in. and a max speed of 900 RPM. Each micro gearmotor sports a 3mm D-shaft.