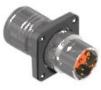

## 915 Extension

9-pin EMC - Shielding front- or rear mount /Flange 25x25

## E KU A 201 NN 00 32 0602 000 E K A 201 N 00 32 0602 000

Contact Arrangement mating view

**Technical Data** 

number of pins power signal temperature range clamping range protection type 9 4 (3+PE) 5 -20 °C to 130 °C Ø 6,5 mm to Ø 8.5 mm when connected IP 66/67