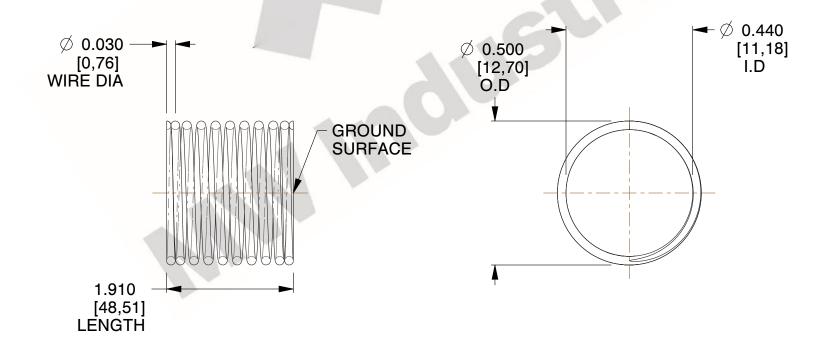

## **NOTES:**

1. Material : Music Wire 2. Finish : Glod Irridite

3. Ends : Closed and Ground

4. Total Coils: 10.000

5. Sugg. Max. Deflection: 0.290 (in)

6. Sugg. Max. Load : 2.300 (lbs)

7. All Drawing Dimensions are in Inches [mm]