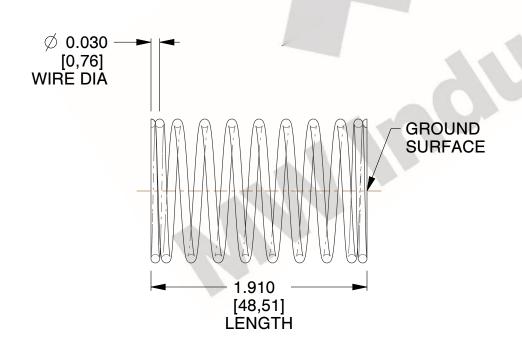

## **NOTES:**

1. Material: Stainless Steel

2. Finish: Glod Irridite

3. Ends: Closed and Ground

4. Total Coils: 10.000

5. Sugg. Max. Deflection: 0.310 (in)

6. Sugg. Max. Load : 2.300 (lbs)

7. All Drawing Dimensions are in Inches [mm]