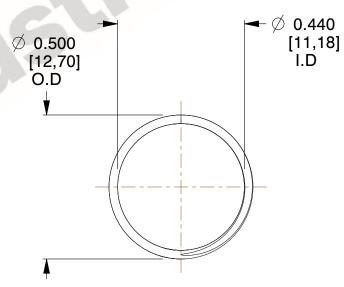

## **NOTES:**

1. Material: Stainless Steel

2. Finish: Glod Irridite

3. Ends: Closed and Ground

4. Total Coils: 10.000

5. Sugg. Max. Deflection: 0.310 (in)

6. Sugg. Max. Load : 2.300 (lbs)

7. All Drawing Dimensions are in Inches [mm]