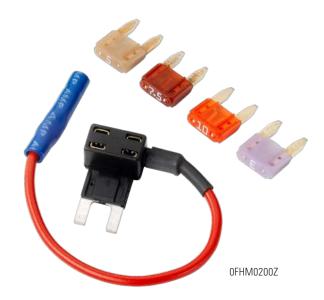

# ADD-A-CIRCUIT MINI/MICRO2 FUSE HOLDER

## **Description**

Add-A-Circuit MINI / LPMINI / MICRO2 Fuse Holder Kits allow for easy installation of additional circuits without any cutting or splicing of existing wire (thus maintaining new car warranty). Turns one fuse slot into two while providing protection to both resulting circuits. Blister Pack Kit comes packaged with 3A, 5A, 7.5A, and 10A fuses of the corresponding fuse style.

#### **Features and Benefits**

- Adds additional circuit without cutting/splicing
- Protects both resulting circuits
- Butt splice connectors for easy wiring
- UL1015-Rated wire leads
- Blister Packaged Kit comes with 3A, 5A, 7.5A, and 10A fuses