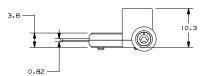

ulk Packaging        | 18 AWG    |
| FHLM0200ZPA    | Add-A-Circuit Low Profile MINI Fuse<br>Holder Kit - Blister Packaging | 18 AWG    |
| FHM20200Z      | Add-A-Circuit MICRO2 Fuse Holder<br>Bulk Packaging                    | 16 AWG    |
| FHM20200ZPA    | Add-A-Circuit MICRO2 Fuse Holder Kit<br>Blister Packaging             | 16 AWG    |

#### **Features and Benefits**

- Adds additional circuit without cutting/splicing
- Protects both resulting circuits
- Butt splice connectors for easy wiring
- UL1015-Rated wire leads
- Blister Packaged Kit comes with 3A, 5A, 7.5A, and 10A fuses

## **Specifications Overview**

 Max Fuse Rating:
 10A

 Max Voltage:
 32V DC

 Wire Size:
 16 AWG

 18 AWG

 Wire Color:
 Red

### **Applications**

• Add-on Accessory Circuit

#### **Dimensions in MM**





#### **Recommended Fuses**



MINI & LP MINI Fuses littelfuse.com/MINI littelfuse.com/LPMINI



MICRO2 Fuses littelfuse.com/MICRO2



Visit Littelfuse.com for the most up-to-date product information. Littelfuse products are designed for specific applications and should not be used for any purpose (including, without limitation, automotive applications) not expressly set forth in applicable Littelfuse product documentation. Warranties granted by Littelfuse shall be deemed void for products used for any purpose not expressly set forth in applicable Littelfuse product documentation. Littelfuse shall not be liable for any claims or damages arising out of products used in applications not expressly intended by Littelfuse as set forth in applicable Littelfuse product documentation.