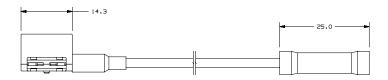

Bulk Packaging        | 18 AWG    |
| FHLM0200ZPA    | Add-A-Circuit Low Profile MINI Fuse<br>Holder Kit - Blister Packaging | 18 AWG    |
| FHM20200Z      | Add-A-Circuit MICRO2 Fuse Holder<br>Bulk Packaging                    | 16 AWG    |
| FHM20200ZPA    | Add-A-Circuit MICRO2 Fuse Holder Kit<br>Blister Packaging             | 16 AWG    |

#### **Features and Benefits**

- Adds additional circuit without cutting/splicing
- Protects both resulting circuits
- Butt splice connectors for easy wiring
- UL1015-Rated wire leads
- Blister Packaged Kit comes with 3A, 5A, 7.5A, and 10A fuses

## **Specifications Overview**

 Max Fuse Rating:
 10A

 Max Voltage:
 32V DC

 Wire Size:
 16 AWG

 18 AWG

 Wire Color:
 Red

### **Applications**

• Add-on Accessory Circuit

#### **Dimensions in MM**





#### **Recommended Fuses**



MINI & LP MINI Fuses littelfuse.com/MINI littelfuse.com/LPMINI



MICRO2 Fuses littelfuse.com/MICRO2



Visit Littelfuse.com for the most up-to-date product information. Littelfuse products are designed for specific applications and should not be used for any purpose (including, without limitation, automotive applications) not expressly set forth in applicable Littelfuse product documentation. Warranties granted by Littelfuse shall be deemed void for products used for any purpose not expressly set forth in applicable Littelfuse product documentation. Littelfuse shall not be liable for any claims or damages arising out of products used in applications not expressly intended by Littelfuse as set forth in applicable Littelfuse product documentation.