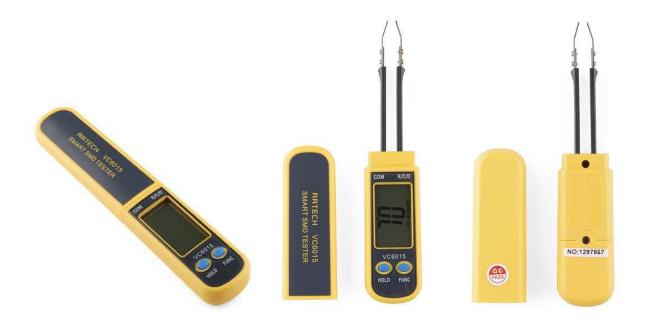

## **Smart SMD Tester**

TOL-10829

**Description:** This smart SMD tester is essentially a pair of multimeter tweezers. This allows you to troubleshoot circuits with small SMD parts without having to fumble with large probes or long wires. Test resistors, capacitors and diodes one-handed!