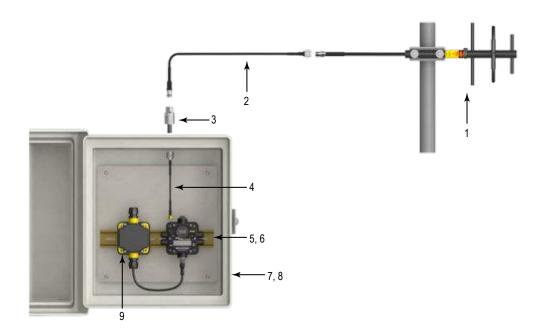

## Antenna Kit BWA-ANTKIT-004

Low-gain directional antenna kit BWA-ANTKIT-004 includes a 6.5 dBd Yagi antenna.

|     | Qty | Model         | Description                                                                                    |
|-----|-----|---------------|------------------------------------------------------------------------------------------------|
| 1   | 1   | BWA-9Y6-A     | Antenna, Yagi, 902–928 MHz, 6.5 dBd, N-Type FEMALE                                             |
| 2   | 1   | BWC-4MNFN6    | LMR400 N-Type Male to N-Type Female, 6 m                                                       |
| 3   | 1   | BWC-PRC827-DC | Surge Suppressor, Bulkhead, N-Type Female to N-Type Male, DC blocking                          |
| 4   | 1   | BWC-1MRSMN05  | LMR200, RP-SMA Male to RP-SMA Female Bulkhead, 0.5 m                                           |
| 5–9 |     |               | Sold separately. Antenna kits do not include the radio, power supply, or enclosure components. |