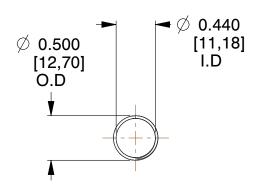

## **NOTES:**

1. Material : Spring Steel

2. Finish: Glod Irridite

3. Ends: Closed and Ground

4. Total Coils: 10.000

5. Sugg. Max. Deflection: 1.100 (in)6. Sugg. Max. Load: 2.300 (lbs)

7. All Drawing Dimensions are in Inches [mm]