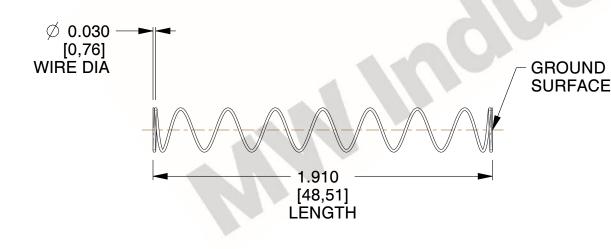

## **NOTES:**

1. Material : Spring Steel

2. Finish: Glod Irridite

3. Ends: Closed and Ground

4. Total Coils: 10.000

5. Sugg. Max. Deflection: 1.100 (in)6. Sugg. Max. Load: 2.300 (lbs)

7. All Drawing Dimensions are in Inches [mm]