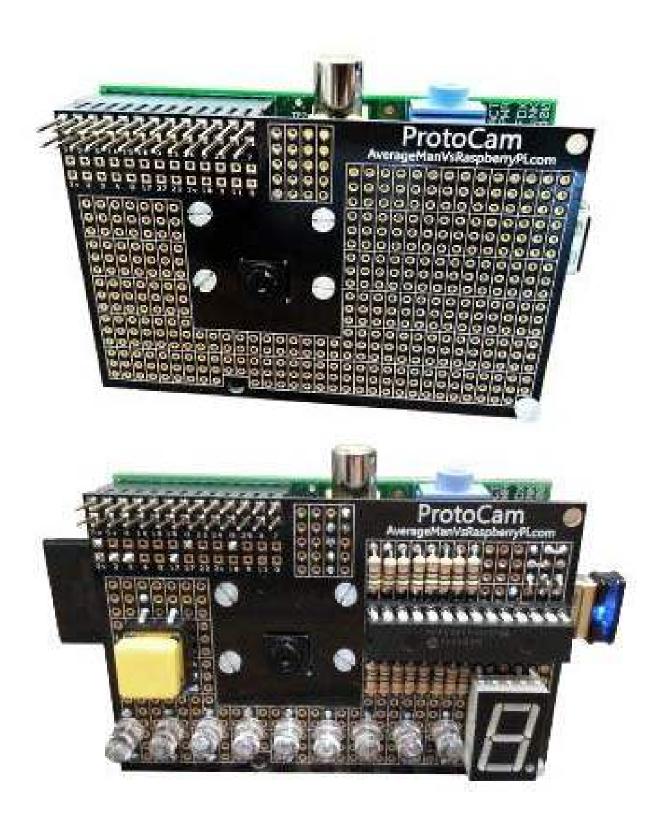

## ProtoCam Prototyping Board with Camera Mount

## **Description**

The ProtoCam is a Raspberry Pi add-on prototyping board with a mounting section for your Raspberry Pi Camera Module (not included). Mounting the Camera Module inside the prototyping board allows you to include the Camera Module in new and exciting prototyping projects. The camera is surrounded by a large prototyping area set out in ?breadboard style? lanes of pads, making it easy to add components such as LEDs, segment displays, resistors, sensors, ICs and much more. The GPIO is broken out into an identical section for use in your prototypes, along with a power rail section and corner mounting options for the included support screw. The board is the same size as the Raspberry Pi (Model A/B) making a neat and tidy Camera mount and prototyping solution.

Ideas for projects with the ProtoCam include:

- A custom LED flash
- Infra-red LED night photography
- A movement sensor camera using a PIR sensor
- A PiCamera project
- CCTV Pi security
- Timelapse projects with buttons/displays
- ...and much more!

## **Features:**

- Mounting holes for the Raspberry Pi Camera Module
- Large prototyping area around the camera module mount for adding components
- Shorter, thicker replacement camera belt
- Extra-tall 26-pin header allows space for the included shorter camera belt
- GPIO mirrored break-out section for connecting the Pi to your prototype
- 4x power rail lane section for creating additional power connection pads
- 3x support hole mounting options for use with included M2.5 screw
- Same size as the Raspberry Pi (Model A,B)