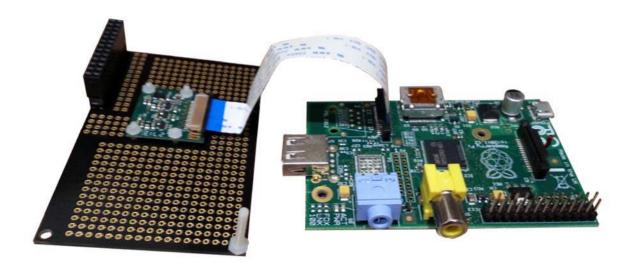

## **Description**

The ProtoCam is a Raspberry Pi add-on prototyping board with a mounting section for your Raspberry Pi Camera Module (not included). Mounting the Camera Module inside the prototyping board allows you to include the Camera Module in new and exciting prototyping projects. The camera is surrounded by a large prototyping area set out in ?breadboard style? lanes of pads, making it easy to add components such as LEDs, segment displays, resistors, sensors, ICs and much more. The GPIO is broken out into an identical section for use in your prototypes, along with a power rail section and corner mounting options for the included support screw. The board is the same size as the Raspberry Pi (Model A/B) making a neat and tidy Camera mount and prototyping solution.

## **Features:**

- Mounting holes for the Raspberry Pi Camera Module
- Large prototyping area around the camera module mount for adding components
- Shorter, thicker replacement camera belt
- Extra-tall 26-pin header allows space for the included shorter camera belt
- GPIO mirrored break-out section for connecting the Pi to your prototype
- 4x power rail lane section for creating additional power connection pads
- 3x support hole mounting options for use with included M2.5 screw
- Same size as the Raspberry Pi (Model A,B)