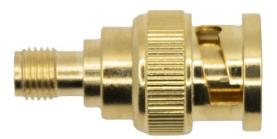

## BU-P4289

(BNC Male to SMA Female Adapter)

- The BU-P4289 is a BNC male to SMA female adapter typically used in RF applications. The SMA end of the adapter uses a 1/4-36 UNS-2A thread.
- Material: Body Gold-plated brass Contacts Gold-plated beryllium copper Insulator PTFE
- Overall length 1.12" (28.50mm), BNC male jack OD = 0.54" (13.8mm)
- Ratings:
  - o Impedance: 50 Ohms
  - Voltage: Shield / Contact: 335 VRMS Shield / Earth: 30 VAC
  - Frequency: 12.4 GHz MAX
  - Temperature: -50°C to 170°C
- RoHS compliant