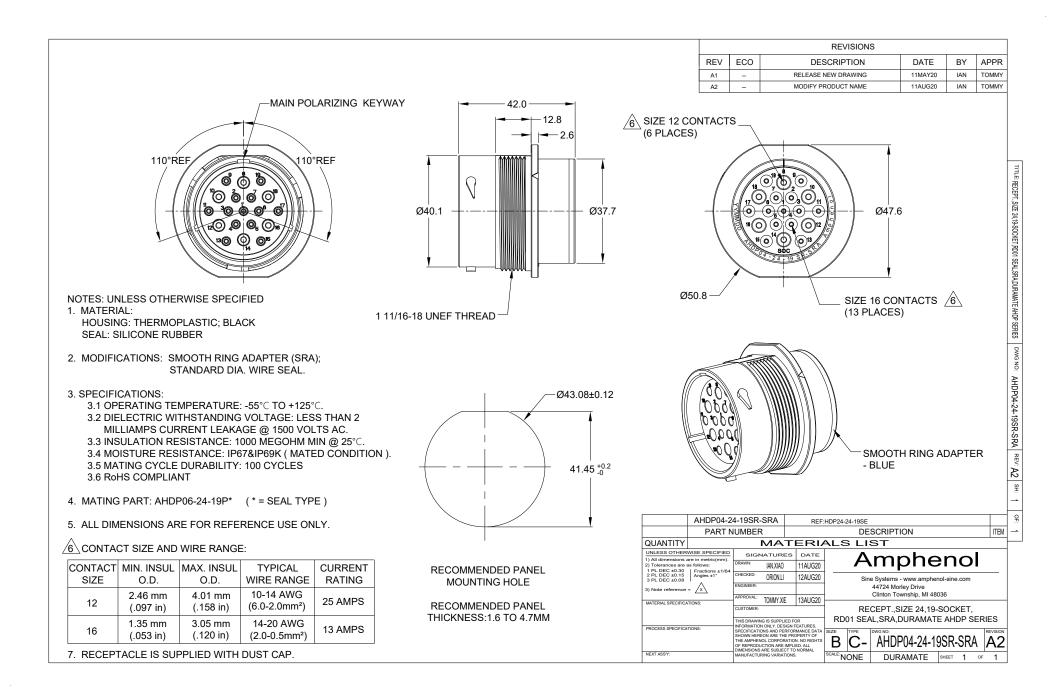

## AT Series<sup>™</sup> - Contact Size 16 Options

| Machined Contacts, Sockets & Pins |                                            |      |       |          |  |
|-----------------------------------|--------------------------------------------|------|-------|----------|--|
| Part Number                       | Description                                | Size | AWG   | Туре     |  |
| AT60-215-1631                     | Male Contact - Pin, Gold-plated            | 16   | 14    | Machined |  |
| AT62-209-1631                     | Female Contact - Socket, Gold-plated       | 16   | 14    | Machined |  |
| AT60-215-16141                    | Male Contact - Pin, Nickel-plated          | 16   | 14    | Machined |  |
| AT62-209-16141                    | Female Contact - Socket, Nickel-plat