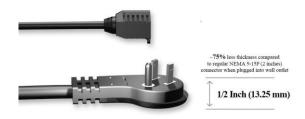

## Low Profile Angled NEMA 5-15P to NEMA 5-15R SJT 16 AWG.

- Extend the length of an existing power cord or outlet for more flexibility.
- Perfect design for indoor use in tight space, space-saving flat NEMA 5-15P connector.
- 45° angled 3-prong connector prevents blocking outlet space for other power connection.
- Ideal power supply extension for indoor appliances, computers, HDTV, printers, and more.
- The 16 AWG power cord is fully molded for durability.
- VW-1 105°C (221°F) and FT-2 105°C (221°F) temperature rating.
- UL and cUL listed.
- All relevant materials are complied with RoHS and REACH directives.

**Connector A: NEMA 5-15P Low Profile Angled.** 

Connector B: NEMA 5-15R.
Conductor: SJT 16 AWG. x 3C.
Amp/Voltage Rating: 13A/125V.

Wattage Rating: 1625W.