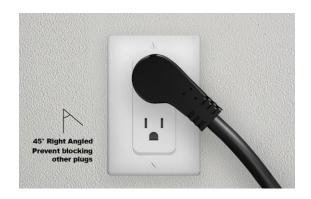

## Low Profile Angled NEMA 5-15P to NEMA 5-15R SJT 16 AWG.

- Extend the length of an existing power cord or outlet for more flexibility.
- Perfect design for indoor use in tight space, space-saving flat NEMA 5-15P connector.
- 45° angled 3-prong connector prevents blocking outlet space for other power connection.
- Ideal power supply extension for indoor appliances, computers, HDTV, printers, and more.
- The 16 AWG power cord is fully molded for durability.
- VW-1 105°C (221°F) and FT-2 105°C (221°F) temperature rating.
- UL and cUL listed.
- All relevant materials are complied with RoHS and REACH directives.