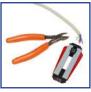

Please refer to the manufacturer's information for the product you wish to connect.

To fit CC-869 you will need: wire cutters, wire strippers, small screw driver (not included).

- Prepare wire to be connected
- Insert trimmed wire into appropriate terminal connection
  - tighten screws to secure connection