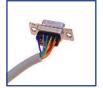

#### Screw Terminal Wired 9 Pin D Connector

The CC-869 is suitable for wiring Screw Terminal connections into a standard 9 Pin D connector, ideal for quick but secure solderless connections in the field.

- 9 Pin D female connector
- Screw Terminal contact brass with nickel-plating
- · Insulating plastic back shell, with cable strain relief

Many industries use stripped wire screw terminals as the de facto connection method. This adapter enables devices with the ubiquitous 9 pin male D to be used in these situations.