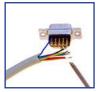

- Clip the wired connector in to the plastic housing
- Secure the cable using the cord grip
- Push the two halves of the plastic casing together until they click.