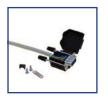

Please refer to the manufacturer's information for the product you wish to connect.

To fit CC-869 you will need: wire cutters, wire strippers, small screw driver (not included).

- Prepare wire to be connected
- Insert trimmed wire into appropriate terminal connection
  - tighten screws to secure connection

- Clip the wired connector in to the plastic housing
- Secure the cable using the cord grip
- Push the two halves of the plastic casing together until they click.