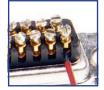

Please refer to the manufacturer's information for the product you wish to connect.

To fit CC-869 you will need: wire cutters, wire strippers, small screw driver (not included).

- Prepare wire to be connected
- Insert trimmed wire into appropriate terminal connection
  - tighten screws to secure connection