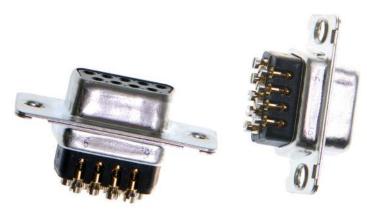

#### Screw Terminal Wired 9 Pin D Connector

The CC-869 is suitable for wiring Screw Terminal connections into a standard 9 Pin D connector, ideal for quick but secure solderless connections in the field.

- 9 Pin D female connector
- Screw Terminal contact brass with nickel-plating
- · Insulating plastic back shell, with cable strain relief

Many industries use stripped wire screw terminals as the de facto connection method. This adapter enables devices with the ubiquitous 9 pin male D to be used in these situations.