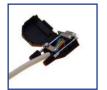

- Clip the wired connector in to the plastic housing
- Secure the cable using the cord grip
- Push the two halves of the plastic casing together until they click.