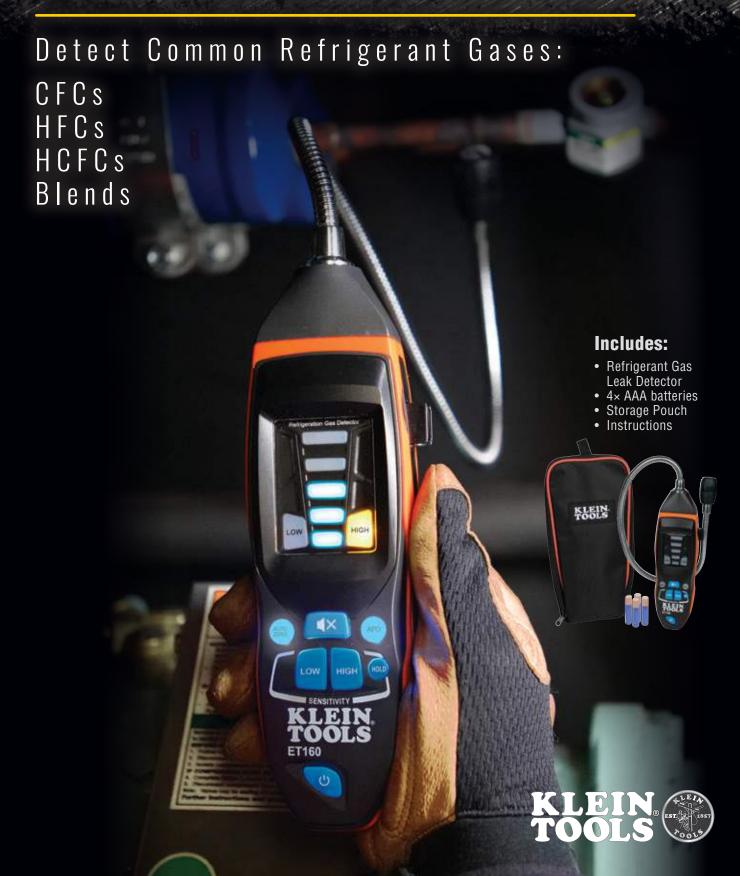

## REFRIGERANT GAS LEAK DETECTOR

| Features                  |            |                  |
|---------------------------|------------|------------------|
| Audible and visual alarms |            | •                |
| Auto-Zero Calibration     | <b>(0)</b> | •                |
| Data Hold                 | HOLD       | •                |
| Mute                      | X          | •                |
| Auto Power-Off            | AP0        | 10 min.          |
| Durability                |            |                  |
| Drop Protection           |            | 6.6 ft.<br>(2 m) |

LOW Sensitivity 3,000 ppm 200 ppm

HIGH Sensitivity 1,000 ppm

100 ppm

Range: 100 to 3,000 ppm

Based on R-134A. Other gases or mixtures will have different values.

For Professionals **SINCE 1857™** 

| Cat.<br>No. | UPC#<br>0-92644+ | Description                   | Batteries | Cable Length  | Meter Dimensions                               |
|-------------|------------------|-------------------------------|-----------|---------------|------------------------------------------------|
| ET160       | 69337-3          | Refrigerant Gas Leak Detector | 4x AAA    | 18" (45.7 cm) | 8.11" × 2.72" × 1.75"<br>(20.6 × 6.9 × 4.5 cm) |