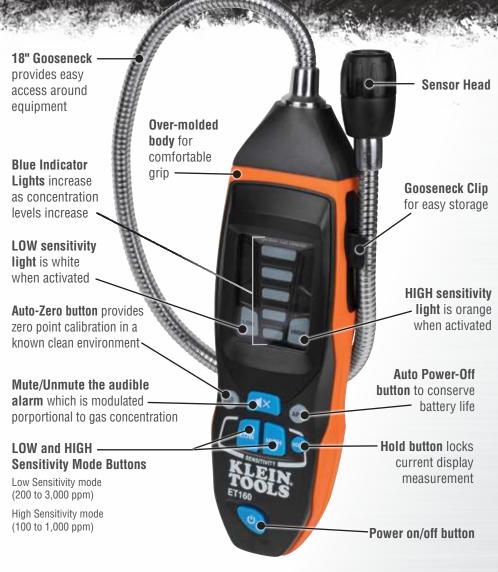

## REFRIGERANT GAS LEAK DETECTOR

| Features                  |            |                  |
|---------------------------|------------|------------------|
| Audible and visual alarms |            | •                |
| Auto-Zero Calibration     | <b>(0)</b> | •                |
| Data Hold                 | HOLD       | •                |
| Mute                      | X          | •                |
| Auto Power-Off            | AP0        | 10 min.          |
| Durability                |            |                  |
| Drop Protection           |            | 6.6 ft.<br>(2 m) |

LOW Sensitivity 3,000 ppm 200 ppm

HIGH Sensitivity 1,000 ppm

100 ppm

Range: 100 to 3,000 ppm

Based on R-134A. Other gases or mixtures will have different values.

For Professionals **SINCE 1857™** 

| Cat.<br>No. | UPC#<br>0-92644+ | Description                   | Batteries | Cable Length  | Meter Dimensions                               |
|-------------|------------------|-------------------------------|-----------|---------------|------------------------------------------------|
| ET160       | 69337-3          | Refrigerant Gas Leak Detector | 4x AAA    | 18" (45.7 cm) | 8.11" × 2.72" × 1.75"<br>(20.6 × 6.9 × 4.5 cm) |