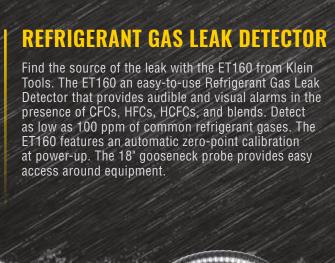

## REFRIGERANT GAS LEAK DETECTOR

| Features                  |            |                  |
|---------------------------|------------|------------------|
| Audible and visual alarms |            | •                |
| Auto-Zero Calibration     | <b>(0)</b> | •                |
| Data Hold                 | HOLD       | •                |
| Mute                      | X          | •                |
| Auto Power-Off            | AP0        | 10 min.          |
| Durability                |            |                  |
| Drop Protection           |            | 6.6 ft.<br>(2 m) |