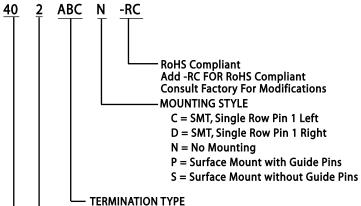

## PART NUMBER CODING

| P/N<br>CODE                                                                             | GENDER                                                                                             | TERMINATION                                                                                      | ROWS                                                               | ENTRY                                                   |
|-----------------------------------------------------------------------------------------|----------------------------------------------------------------------------------------------------|--------------------------------------------------------------------------------------------------|--------------------------------------------------------------------|---------------------------------------------------------|
| PAE<br>RCC<br>PAR<br>MAM<br>BFC<br>AFC<br>EFC<br>FGG<br>FJF<br>BFL<br>GFN<br>GHN<br>FFK | MALE MALE MALE FEMALE | STRAIGHT STRAIGHT RIGHT ANGLE SMT STRAIGHT STRAIGHT STRAIGHT RIGHT ANGLE RIGHT ANGLE SMT SMT SMT | 1 OR 2<br>4<br>1 OR 2<br>2<br>1<br>2<br>4<br>1<br>2<br>1<br>2<br>2 | N/A N/A N/A N/A TOP |

4 = 4 Rows