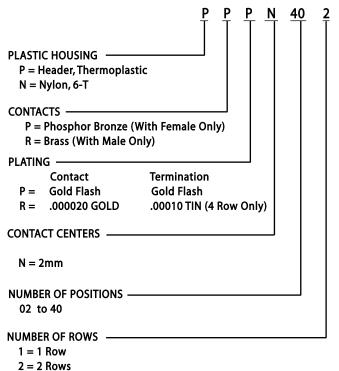

## PART NUMBER CODING

| P/N<br>CODE                                                                             | GENDER                                                                                             | TERMINATION                                                                                      | ROWS                                                               | ENTRY                                                   |
|-----------------------------------------------------------------------------------------|----------------------------------------------------------------------------------------------------|--------------------------------------------------------------------------------------------------|--------------------------------------------------------------------|---------------------------------------------------------|
| PAE<br>RCC<br>PAR<br>MAM<br>BFC<br>AFC<br>EFC<br>FGG<br>FJF<br>BFL<br>GFN<br>GHN<br>FFK | MALE MALE MALE FEMALE | STRAIGHT STRAIGHT RIGHT ANGLE SMT STRAIGHT STRAIGHT STRAIGHT RIGHT ANGLE RIGHT ANGLE SMT SMT SMT | 1 OR 2<br>4<br>1 OR 2<br>2<br>1<br>2<br>4<br>1<br>2<br>1<br>2<br>2 | N/A N/A N/A N/A TOP |