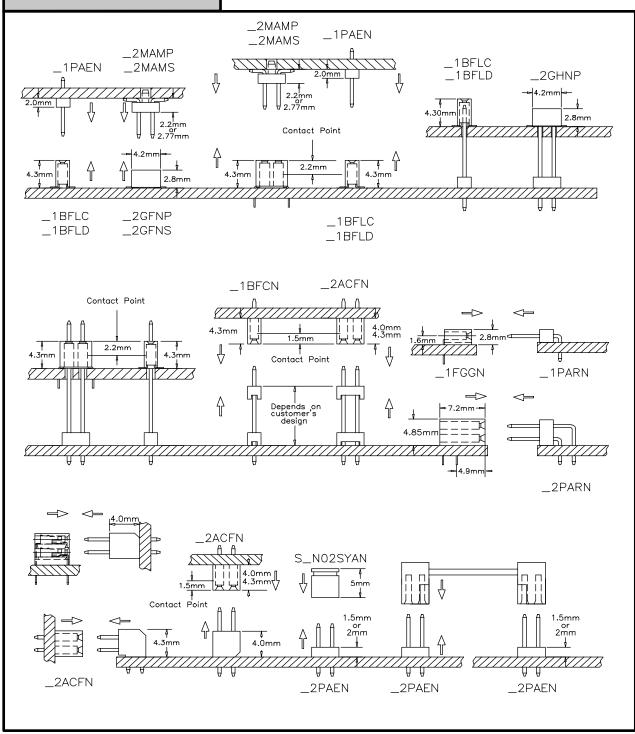

## **SELECTION GUIDE**

See opposite page for full part numbers.

Series numbers noted on above drawings are the last 5 positions in the part number.

Contact Sullins Electronics for additional information on parts without a series number noted.