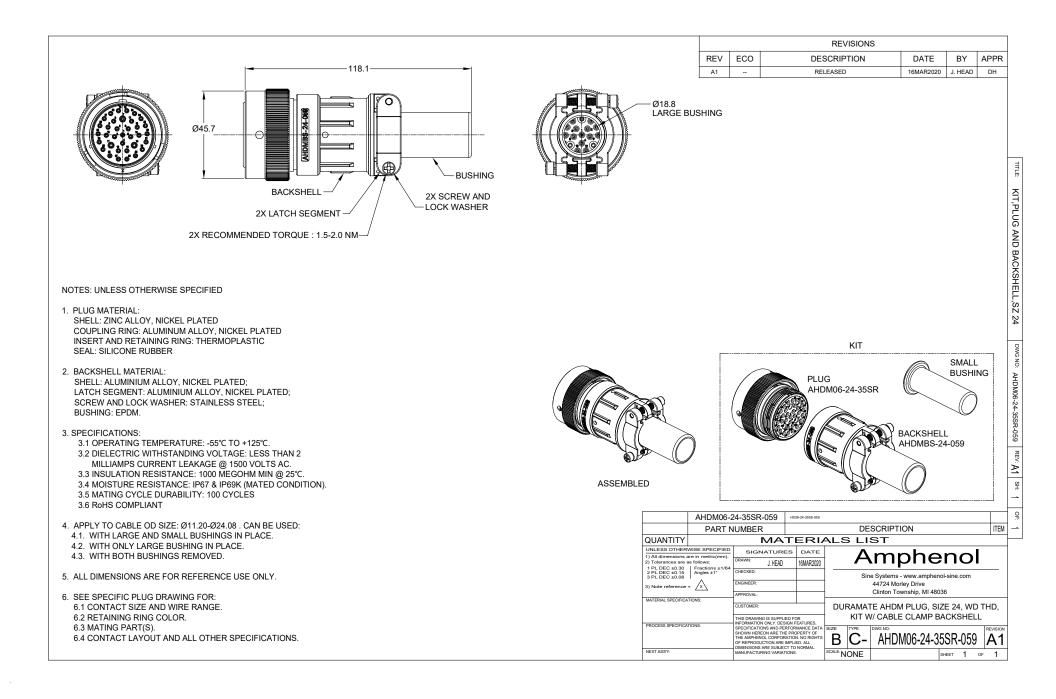

## **ATM Series™** - Contact Size 20 Options

| Machined Contacts, Sockets & Pins |                                        |      |       |          |  |
|-----------------------------------|----------------------------------------|------|-------|----------|--|
| Part Number                       | Description                            | Size | AWG   | Туре     |  |
| AT60-010-2031                     | Male Contact - Pin, Gold-plated        | 20   | 16-18 | Machined |  |
| AT62-005-20141                    | Female Contact - Socket, Gold-plated   | 20   | 16-18 | Machined |  |
| AT60-010-20141                    | Male Contact - Pin, Nickel-plated      | 20   | 16-18 | Machined |  |
| AT62-005-2031                     | Female Contact - Socket, Nickel-plated | 20   | 16-18 | Machined |