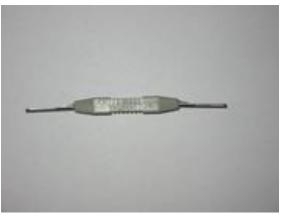

#### 1. Features:

The hand tool 8656-3007A is designed to remove Souriau 8656 series contacts.

#### **2.Connector Info:**

**This tool is suitable for the following connector types:** 8656 Series loose pieces 8656 Series on reel