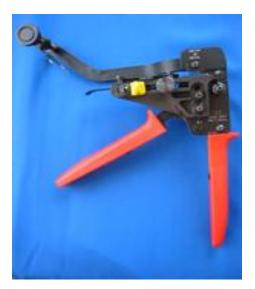

## 1. Features:

The hand tool 8656-3001 is designed to crimp 8656 Sub D contacts on small reel. The tool has a small roll, a feeding mechanism and a crimping area.

## 2.Connector Info:

**This tool is suitable for the following connector types:** 8656 Series on reel

## 3. Wire Range:

0, 08 - 0, 5 mm<sup>2</sup>

8656-3007A Contact ejector for 8656 Series

Crimp to wire > Repair > 8656-3007A (Order No.: 8656-3007A)