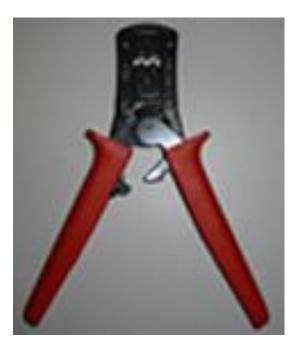

## 1. Features:

The hand tool 8656-3005 is designed to crimp 8656 series Sub D contacts (loose pieces).

## **2.Connector Info:**

This tool is suitable for the following connector types: 8656 Series loose pieces

#### 3. Wire Range:

0, 08 - 0, 5 mm<sup>2</sup>