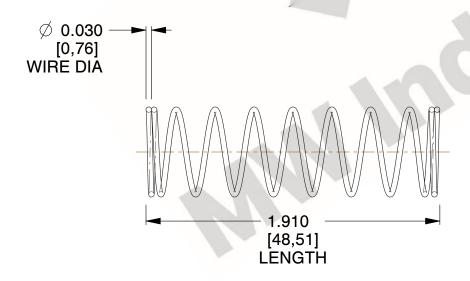

## **NOTES:**

1. Material: Stainless Steel

2. Finish: Glod Irridite

3. Ends: Closed

4. Total Coils: 10.000

5. Sugg. Max. Deflection : 0.680 (in)6. Sugg. Max. Load : 2.300 (lbs)

7. All Drawing Dimensions are in Inches [mm]

1.878

SCALE

11772

COMPONENT

COMPRESSION SPRINGS

UNIT
INCH [mm]
SHEET

1 of 1

**SPRINGS** 