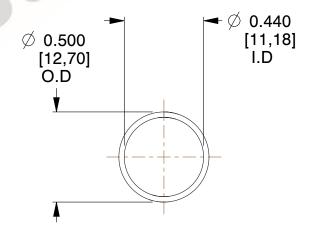

## **NOTES:**

1. Material: Stainless Steel

2. Finish: Glod Irridite

3. Ends: Closed

4. Total Coils: 10.000

5. Sugg. Max. Deflection : 0.680 (in)6. Sugg. Max. Load : 2.300 (lbs)

7. All Drawing Dimensions are in Inches [mm]