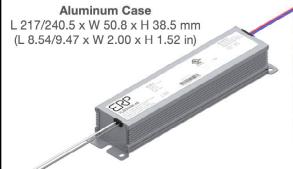

## FEATURES

- Very high power density of 10.2 W/in<sup>3</sup>
- UL Class P
- IP66-rated case with silicone-based potting
- 90° C maximum case hot spot temperature
- Complies with ENERGY STAR® and DLC (Design Light Consortium®) technical requirements
- · Worldwide safety approvals