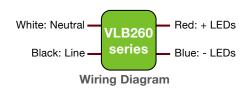

## VLB260 Series

260 W

## 260 W, Efficient, Compact Constant Voltage LED Drivers

| Nominal Input<br>Voltage         | Max. Output<br>Power | Nominal Output<br>Voltage | Max. Output<br>Current | Efficiency           | Max. Case<br>Temperature              | THD   | Power Factor |
|----------------------------------|----------------------|---------------------------|------------------------|----------------------|---------------------------------------|-------|--------------|
| 120 & 277 Vac,<br>220 to 240 Vac | 260 W                | 12, 24, 48 Vdc            | 21.6,10.8, 5.4<br>A    | up to 93%<br>typical | 90°C<br>(measured at<br>the hot spot) | < 20% | > 0.9        |







| ERP Part<br>Number | Nominal Input<br>Voltage (Vac) | Pout<br>Max (W) | Vout Nom<br>(Vdc) | lout Max<br>(A) | lout Min<br>(A) | No Load<br>Vout Max |
|--------------------|--------------------------------|-----------------|-------------------|-----------------|-----------------|---------------------|
| VLB260W-12         | 120 & 277 Vac                  | 260             | 12                | 21.67           | 1.08            | 12.84               |
| VLB260W-24         | 120 & 277 Vac                  | 260             | 24                | 10.83           | 0.54            | 25.68               |
| VLB260W-48         | 120 & 277 Vac                  | 260             | 48                | 5.42            | 0.27            | 51.36               |
| VLB260E-48         | 220 to 240 Va