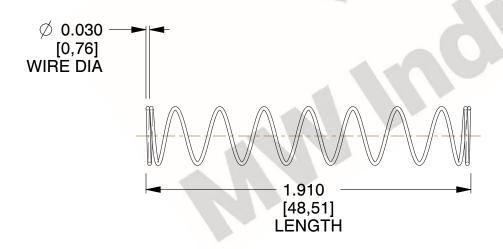

## **NOTES:**

1. Material : Spring Steel 2. Finish : Glod Irridite

3. Ends: Closed

4. Total Coils: 10.000

5. Sugg. Max. Deflection: 1.100 (in) 6. Sugg. Max. Load: 2.300 (lbs)

7. All Drawing Dimensions are in Inches [mm]