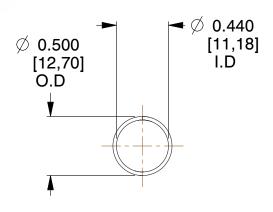

## **NOTES:**

1. Material : Spring Steel 2. Finish : Glod Irridite

3. Ends: Closed

4. Total Coils: 10.000

5. Sugg. Max. Deflection: 1.100 (in) 6. Sugg. Max. Load: 2.300 (lbs)

7. All Drawing Dimensions are in Inches [mm]