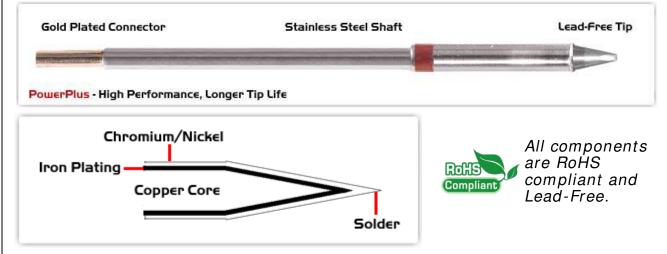

## Material Composition

<sup>1</sup> Easy Braid Co. tip cartridges will typically idle within a temperature range of +/-1.1°C. However, there is variation in idle temperature across tip geometries within an individual temperature series. Easy Braid Co. offers a wide variety of tip geometries from 0.25mm fine point tip to 5mm chisel. The length and geometry of a tip will have an influence on the tip idle temperature. To accurately measure idle temperature it will depend greatly on the measurement method, technique and equipment used. Two different methods or the use of alternative equipment will produce different test results.