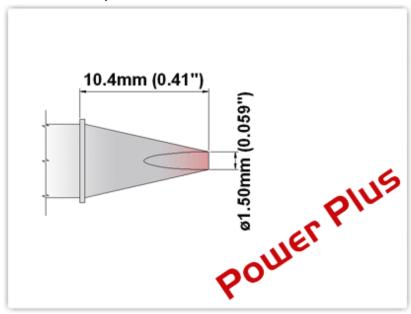

## EBM8CH177H

Chisel 30° 1.5mm (0.06"), Power

Plus

Tip Style: Chisel 30°
Tip Width: 1.50mm (0.06")
Tip Length: 10.40mm (0.41")

800 Type Cartridge<sup>1</sup>: 420°C - 475°C

RoHS Compliant<sup>2</sup> / Lead Free: YES