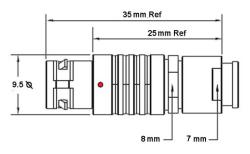

## PSG.0B.304.CLAD35Z

## PUSH-PULL PLUG, 4 PIN CONTACTS, SOLDER, 3.5 MM COLLET, STRAIN RELIEF NUT

| KEY SPECIFICATIONS   |              |
|----------------------|--------------|
| CONNECTOR SERIES     | PSG          |
| CONNECTOR SIZE       | ОВ           |
| CONNECTOR GENDER     | MALE         |
| CODING               | G            |
| LOCKING STYLE        | SELF LOCKING |
| ATTACHMENT METHOD    | SOLDER       |
| IP RATING            | IP 50        |
| COLLET SIZE          | 3.5 MM       |
| STANDARD MATE SERIES | FSG          |