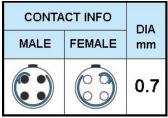

## PUSH-PULL PLUG, 4 PIN CONTACTS, SOLDER, 3.5 MM COLLET, STRAIN RELIEF NUT

| KEY SPECIFICATIONS   |              |
|----------------------|--------------|
| CONNECTOR SERIES     | PSG          |
| CONNECTOR SIZE       | ОВ           |
| CONNECTOR GENDER     | MALE         |
| CODING               | G            |
| LOCKING STYLE        | SELF LOCKING |
| ATTACHMENT METHOD    | SOLDER       |
| IP RATING            | IP 50        |
| COLLET SIZE          | 3.5 MM       |
| STANDARD MATE SERIES | FSG          |