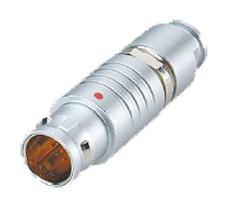

## PSG.0B.304.CLAD35Z

## PUSH-PULL PLUG, 4 PIN CONTACTS, SOLDER, 3.5 MM COLLET, STRAIN RELIEF NUT

| KEY SPECIFICATIONS   |              |
|----------------------|--------------|
| CONNECTOR SERIES     | PSG          |
| CONNECTOR SIZE       | ОВ           |
| CONNECTOR GENDER     | MALE         |
| CODING               | G            |
| LOCKING STYLE        | SELF LOCKING |
| ATTACHMENT METHOD    | SOLDER       |
| IP RATING            | IP 50        |
| COLLET SIZE          | 3.5 MM       |
| STANDARD MATE SERIES | FSG          |