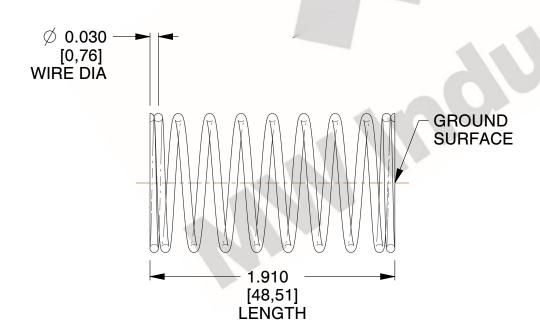

## **NOTES:**

1. Material : Music Wire 2. Finish : Glod Irridite

3. Ends: Closed and Ground

4. Total Coils: 10.000

5. Sugg. Max. Deflection : 0.610 (in)6. Sugg. Max. Load : 2.300 (lbs)

7. All Drawing Dimensions are in Inches [mm]