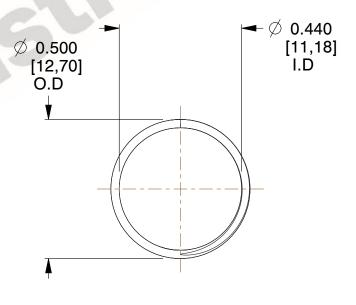

## **NOTES:**

1. Material : Music Wire 2. Finish : Glod Irridite

3. Ends: Closed and Ground

4. Total Coils: 10.000

5. Sugg. Max. Deflection : 0.610 (in)6. Sugg. Max. Load : 2.300 (lbs)

7. All Drawing Dimensions are in Inches [mm]