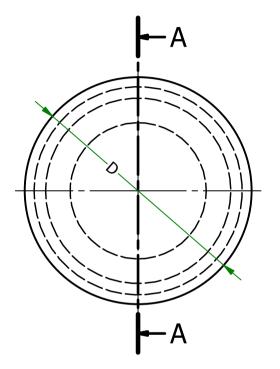

## A-A

## UNCONTROLLED

| Item               | D    | d1   | d2  | н   | h   |
|--------------------|------|------|-----|-----|-----|
| 1036508<br>(10233) | 14.5 | 10.6 | 8.0 | 4.5 | 1.6 |