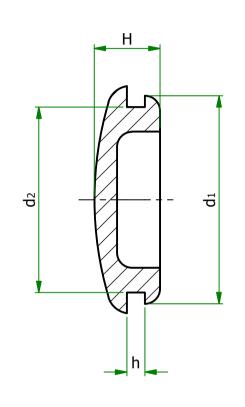

## UNCONTROLLED

| Item               | D    | d1   | d2  | н   | h   |
|--------------------|------|------|-----|-----|-----|
| 1036508<br>(10233) | 14.5 | 10.6 | 8.0 | 4.5 | 1.6 |