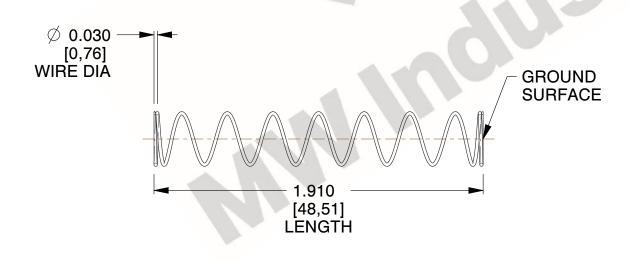

## **NOTES:**

1. Material : Music Wire 2. Finish : Glod Irridite

3. Ends: Closed and Ground

4. Total Coils: 10.000

Sugg. Max. Deflection: 0.970 (in)
 Sugg. Max. Load: 2.300 (lbs)

7. All Drawing Dimensions are in Inches [mm]