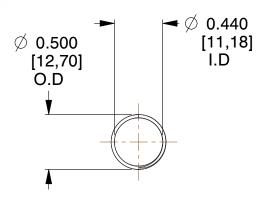

## **NOTES:**

1. Material : Music Wire 2. Finish : Glod Irridite

3. Ends: Closed and Ground

4. Total Coils: 10.000

Sugg. Max. Deflection: 0.970 (in)
 Sugg. Max. Load: 2.300 (lbs)

7. All Drawing Dimensions are in Inches [mm]