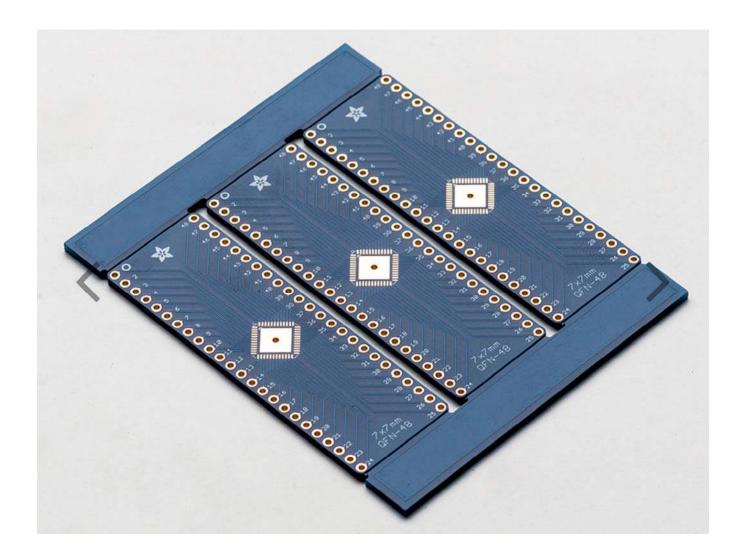

## SMT Breakout PCB for 48-QFN or 48-TQFP - 3 Pack!

PRODUCT ID: 1377

DESCRIPTION -

Beguiled by a fancy new chip that is only available in a QFP or QFN pinout? This breakout PCB set will make your life much much easier and get you prototyping faster than ever. One side has a 48–QFP pin out with traces going to two rows of 0.1" spaced holes, the other has 48–QFN (7mm body). Solder your chip to either side and you're ready to rock on any solderless breadboard. There's even a THM pad on the opposite side of the QFN body pad so you can fill it with solder for a heat sink and/or connect a wire to it (say when the pad must be grounded).

Each item comes with three PCBs, each PCB is identical and can support either a 7mm square QFP or 7mm square QFN chip. Standard thickness PCBs, with 0.7" spacing between the two rows. The PCBs may come on a supporting strip of PCB, simply snap them off to use!