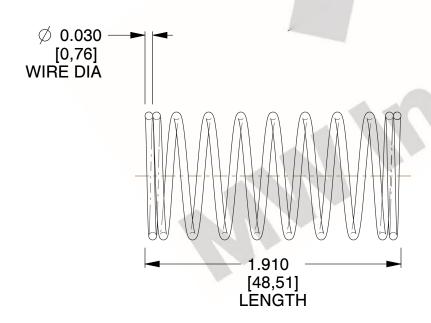

## **NOTES:**

Material : Music Wire
 Finish : Glod Irridite

3. Ends: Closed

4. Total Coils: 10.000

5. Sugg. Max. Deflection: 0.810 (in)6. Sugg. Max. Load: 2.300 (lbs)

7. All Drawing Dimensions are in Inches [mm]