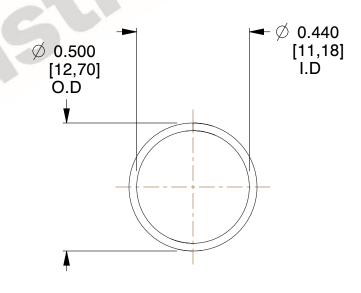

## **NOTES:**

Material : Music Wire
 Finish : Glod Irridite

3. Ends: Closed

4. Total Coils: 10.000

5. Sugg. Max. Deflection: 0.810 (in)6. Sugg. Max. Load: 2.300 (lbs)

7. All Drawing Dimensions are in Inches [mm]