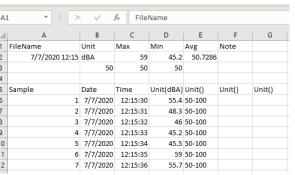

| No. | Data Value<br>IdBA) | Data Value |
|-----|---------------------|------------|
|     | 55.40               | 60-100     |
|     | 48.30               | 50-100     |
|     | 48.00               | 50-100     |
|     | 45.20               | 50-100     |
|     | 45.50               | 50-100     |
|     | 59.00               | 50-100     |
|     | 55.70               | 50-100     |
|     |                     |            |