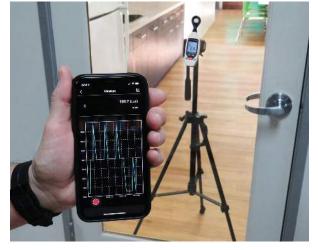

## Wirelessly display, log, and transfer readings

Sper Scientific's Bluetooth® Sound Meter is small, light, and simple to use with results clearly displayed on the meter's large 1-½" backlit display. Choose A or C decibel frequency weighting scales and manual or auto ranging. Indicates readings over or under range and features minimum and maximum hold (peak) and data hold functions. The meter offers the convenience of Bluetooth® for wireless communication with free iOS app and coming soon to Android smart phone. Results can also be remotely viewed on your smartphone in real time, saved and exported. This enables the meter to be used as a remote wireless probe and as a datalogger. Comes ready to use with a windscreen, tripod screw, instructions and a 9V battery. N.I.S.T.