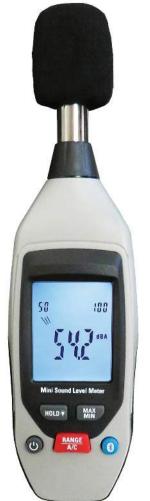

## **Bluetooth® Sound Meter**

## Wirelessly display, log, and transfer readings

Sper Scientific's Bluetooth® Sound Meter is small, light, and simple to use with results clearly displayed on the meter's large 1-½" backlit display. Choose A or C decibel frequency weighting scales and manual or auto ranging. Indicates readings over or under range and features minimum and maximum hold (peak) and data hold functions. The meter offers the convenience of Bluetooth® for wireless communication with free iOS app and coming soon to Android smart phone. Results can also be remotely viewed on your smartphone in real time, saved and exported. This enables the meter to be used as a remote wireless probe and as a datalogger. Comes ready to use with a windscreen, tripod screw, instructions and a 9V battery. N.I.S.T.