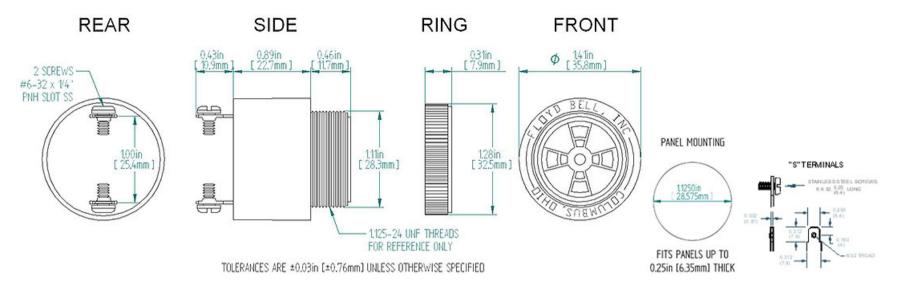

anty                          | For a period of two years from the date of manufacture under normal operating conditions.                                                                                                                          |
| Notes                             | This product is not intended as a life safety device.                                                                                                                                                              |
| Terms and Conditions of Sale      | Linkhara                                                                                                                                                                                                           |

Terms and Conditions of Sale Link here

Dimensions