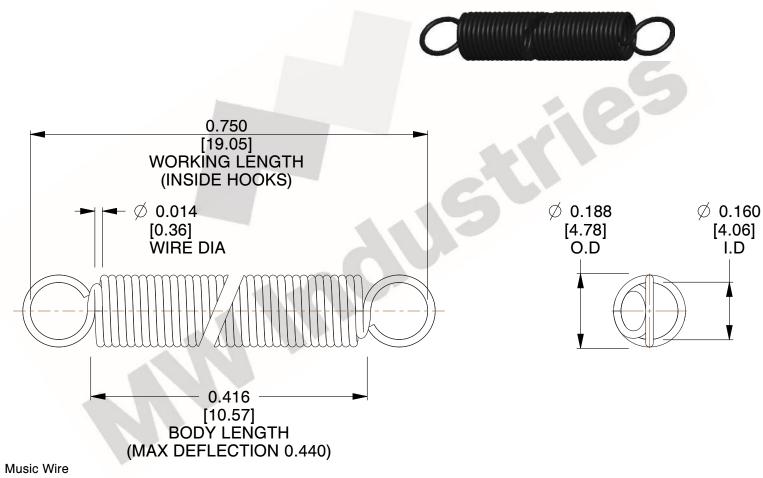

NOTES:

1. Material: Music Wire

2. Finish:

3. Sugg Max. Load: 0.550 (lbs) 4. Sugg Max. Deflection: 0.440 (in)

5. All Drawing Dimensions are in Inches [mm]

6. Coil Cou

This file and any associated information and specifications are provided for reference and evaluation purposes only, and is subject to change without notice. MW Industries makes no representations, warranties or guarantees as to the appropriateness, accuracy, completeness, or suitability for any purpose, of the file, information or specifications. You are solely responsible for the use of the file, information or specifications.