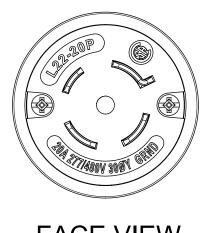

| 12                                            | 11 10                                    | 9                                     | 8    | 7      | 6 5                                                                       |                     | 4                         |                                          | 3                        | 2                       |                                       | 1                        |
|-----------------------------------------------|------------------------------------------|---------------------------------------|------|--------|---------------------------------------------------------------------------|---------------------|---------------------------|------------------------------------------|--------------------------|-------------------------|---------------------------------------|--------------------------|
|                                               |                                          |                                       |      |        |                                                                           |                     | ſ                         | ORDER N                                  | 0. V                     | NOODHEAD N              | 0. 0                                  | COLOR                    |
|                                               |                                          |                                       |      |        |                                                                           |                     | -                         | 130145-00                                |                          | 26T82                   |                                       | BLACK                    |
|                                               |                                          |                                       |      |        |                                                                           |                     | Ĺ                         | 100140-00                                | 20                       | 20102                   |                                       |                          |
|                                               |                                          |                                       |      |        |                                                                           | /                   |                           |                                          |                          |                         |                                       |                          |
|                                               |                                          | (4)                                   |      | ┌( 5 ) |                                                                           |                     |                           |                                          |                          |                         |                                       |                          |
|                                               |                                          |                                       | /    |        |                                                                           |                     |                           |                                          |                          |                         |                                       |                          |
|                                               |                                          |                                       |      |        |                                                                           |                     |                           |                                          |                          |                         |                                       |                          |
|                                               |                                          |                                       |      |        |                                                                           |                     |                           |                                          |                          |                         | I I I I I I I I I I I I I I I I I I I |                          |
|                                               |                                          |                                       |      |        |                                                                           | $\backslash$        |                           |                                          |                          |                         |                                       |                          |
|                                               |                                          |                                       |      |        |                                                                           |                     |                           |                                          |                          |                         | F                                     |                          |
|                                               |                                          |                                       |      |        |                                                                           |                     |                           |                                          |                          |                         |                                       |                          |
|                                               |                                          |                                       |      |        |                                                                           |                     |                           |                                          | RO                       |                         |                                       |                          |
|                                               |                                          | 6                                     |      |        |                                                                           |                     |                           |                                          |                          | aneth,                  |                                       | _                        |
|                                               |                                          |                                       |      |        |                                                                           |                     |                           |                                          |                          | -                       |                                       |                          |
|                                               |                                          |                                       |      | (7)    |                                                                           | $\backslash$        |                           |                                          |                          |                         |                                       |                          |
|                                               |                                          |                                       |      |        | → <b>1</b> 1                                                              | )                   |                           |                                          |                          |                         |                                       |                          |
|                                               |                                          |                                       |      |        |                                                                           |                     |                           |                                          |                          |                         |                                       |                          |
|                                               |                                          |                                       |      |        |                                                                           |                     |                           |                                          |                          |                         |                                       |                          |
|                                               |                                          |                                       |      |        |                                                                           | $\backslash$        |                           |                                          |                          |                         |                                       |                          |
|                                               |                                          |                                       |      |        | 12                                                                        |                     |                           |                                          |                          |                         |                                       |                          |
|                                               |                                          |                                       |      |        |                                                                           |                     |                           |                                          |                          |                         |                                       | E                        |
|                                               |                                          |                                       |      |        | — (2.54) — <b>—</b>                                                       |                     |                           | <u>WIRINO</u>                            | <u>G TERMI</u>           | <u>INATION</u>          |                                       |                          |
|                                               |                                          |                                       |      |        | (64.5)                                                                    |                     |                           |                                          |                          |                         |                                       |                          |
|                                               |                                          |                                       |      |        |                                                                           |                     | NC COLOF                  |                                          |                          | _                       |                                       |                          |
|                                               |                                          | A A A A A A A A A A A A A A A A A A A |      |        |                                                                           | (W                  | HITE WIRE                 | Ξ)                                       |                          |                         |                                       |                          |
|                                               |                                          |                                       | Ø    | (1.94) |                                                                           |                     |                           |                                          |                          |                         |                                       |                          |
|                                               |                                          |                                       | ,    | (49.2) |                                                                           |                     |                           |                                          |                          |                         |                                       | [                        |
|                                               |                                          |                                       |      |        |                                                                           |                     |                           |                                          |                          |                         |                                       |                          |
|                                               |                                          | 42774480V 3097 GE                     |      |        |                                                                           |                     |                           |                                          |                          |                         |                                       |                          |
|                                               |                                          |                                       |      |        |                                                                           | GRO                 | JND TERM                  |                                          |                          |                         |                                       | _                        |
|                                               |                                          | FACE VIEW                             |      |        |                                                                           |                     | EEN WIRE)                 |                                          |                          |                         |                                       |                          |
|                                               |                                          |                                       |      |        |                                                                           | X                   | ,                         |                                          |                          | F                       | BRASS CO                              |                          |
|                                               |                                          |                                       |      |        |                                                                           |                     |                           |                                          |                          |                         | DT/PHASE                              |                          |
|                                               | DESCRIPTIONS                             | MATERIAL                              | QTY. |        |                                                                           |                     |                           |                                          |                          |                         |                                       | ····· <b>··</b> /        |
|                                               | BLADES                                   | BRASS, NICKEL PLATED                  | 4    |        |                                                                           |                     |                           |                                          |                          |                         |                                       |                          |
|                                               | RETAINING SCREWS                         | STAINLESS STEEL                       | 2    |        |                                                                           |                     |                           |                                          |                          |                         |                                       |                          |
|                                               | TERMINAL SCREWS/CLAMP ASSEMBLY           |                                       | 4    |        |                                                                           |                     |                           |                                          |                          |                         |                                       |                          |
|                                               | INSERT                                   | NYLON                                 | 1    |        |                                                                           |                     |                           |                                          |                          |                         |                                       | E                        |
|                                               | TERMINAL COVER                           | POLYCARBONATE                         | 1    |        | r r                                                                       |                     |                           |                                          |                          |                         |                                       |                          |
| 6                                             | GROUND PIN                               | BRASS, NICKEL PLATED                  | 1    |        | STIVIDULS DIMENSION UNIT                                                  | IS SCALE            |                           | RIETARY TO MOLEX ELEC<br>DESC: NEW RELEA |                          | DLOGIES, LLC AND SHOULE |                                       |                          |
| 7                                             | SET SCREW                                | STAINLESS STEEL                       | 1    |        | $\overline{\mathbb{A}} = 0$ INCH[MN<br>$\overline{\mathbb{A}} = 0$ Genera | NTS   AL TOLERANCES |                           |                                          |                          | n                       | <u>iole</u> z                         |                          |
| 8                                             | HOUSING                                  | NYLON                                 | 1    |        | $\langle \nabla \rangle = 0$ General (UNLE)                               | SS SPECIFIED)       | EC NO: 62699              | 1                                        |                          | _                       |                                       |                          |
| 9                                             | CLAMP CORD MALE                          | NYLON                                 | 1    |        | $\sqrt[5]{} = 0$ 4 PLACES                                                 | t t                 | DRWN: VBAS                | UTHKARP 2                                | 2018/12/11               | SAFEWAY P               | LUG TURNEX 4P                         | 25W L22-20               |
| 10                                            | CLAMP CORD INSERT                        | NYLON                                 | 1    |        | $\mathbf{\mathbf{W}} = 0  \frac{3 \text{ PLACES}}{2 \text{ PLACES}}$      | ± ±<br>± ±          | CHK'D: DNGU<br>APPR: HKNE |                                          | 2019/12/27<br>2020/02/04 |                         | T CUSTOMER DI                         | RAWING                   |
| 11                                            | CLAMP CORD FEMALE                        | NYLON                                 | 1    |        | $\sqrt{2}$ = 0 1 PLACE                                                    | ± ±                 | INITIAL REVIS             | SION:                                    | DO                       | DCUMENT NUMBER          | DO                                    | C TYPE DOC PART REVISION |
| 12                                            | RETAINING SCREWS                         | STAINLESS STEEL                       | 2    |        |                                                                           | RTOL ± °            | DRWN: VBAS<br>APPR: HKNE  | ELAND                                    | 2018/12/11<br>2020/02/04 | 1301450                 |                                       | PSD 000 A                |
|                                               | TATUS P1 RELEASE DATE 2020/02/04         | 21:14:59                              |      |        | ML ML                                                                     | HERE APPLICABLE     | THIRD ANGLE PROJECTI      | 1                                        | series MA                |                         | JSTOMER<br>GENERAL MARK               | SHEET NUMBER             |
| Eng-lega-master-tb-prod-C<br>Is D<br>18/01/18 | 11 10 10 10 10 10 10 10 10 10 10 10 10 1 | 9                                     | 8    | 7      | <u>— — — — — — — — — — — — — — — — — — — </u>                             |                     | <u> </u>                  |                                          | 3                        |                         |                                       | 1                        |