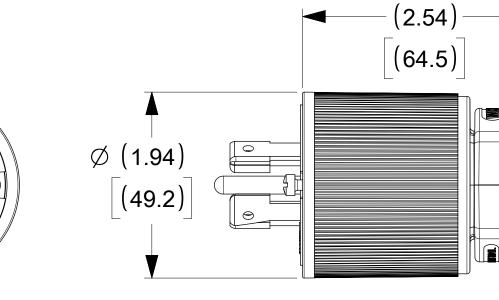

| 12                                            | 11 10                                    | 9                                     | 8    | 7      | 6 5                                                                       |                     | 4                         |                                          | 3                        | 2                       |                                       | 1                        |
|-----------------------------------------------|------------------------------------------|---------------------------------------|------|--------|---------------------------------------------------------------------------|---------------------|---------------------------|------------------------------------------|--------------------------|-------------------------|---------------------------------------|--------------------------|
|                                               |                                          |                                       |      |        |                                                                           |                     | ſ                         | ORDER N                                  | 0. V                     | NOODHEAD N              | 0. 0                                  | COLOR                    |
|                                               |                                          |                                       |      |        |                                                                           |                     | -                         | 130145-00                                |                          | 26T82                   |                                       | BLACK                    |
|                                               |                                          |                                       |      |        |                                                                           |                     | Ĺ                         | 100140-00                                | 20                       | 20102                   |                                       |                          |
|                                               |                                          |                                       |      |        |                                                                           | /                   |                           |                                          |                          |                         |                                       |                          |
|                                               |                                          | (4)                                   |      | ┌( 5 ) |                                                                           |                     |                           |                                          |                          |                         |                                       |                          |
|                                               |                                          |                                       | /    |        |                                                                           |                     |                           |                                          |                          |                         |                                       |                          |
|                                               |                                          |                                       |      |        |                                                                           |                     |                           |                                          |                          |                         |                                       |                          |
|                                               |                                          |                                       |      |        |                                                                           |                     |                           |                                          |                          |                         | I I I I I I I I I I I I I I I I I I I |                          |
|                                               |                                          |                                       |      |        |                                                                           | $\backslash$        |                           |                                          |                          |                         |                                       |                          |
|                                               |                                          |                                       |      |        |                                                                           |                     |                           |                                          |                          |                         | F                                     |                          |
|                                               |                                          |                                       |      |        |                                                                           |                     |                           |                                          |                          |                         |                                       |                          |
|                                               |                                          |                                       |      |        |                                                                           |                     |                           |                                          | RO                       |                         |                                       |                          |
|                                               |                                          | 6                                     |      |        |                                                                           |                     |                           |                                          |                          | aneth,                  |                                       | _                        |
|                                               |                                          |                                       |      |        |                                                                           |                     |                           |                                          |                          | -                       |                                       |                          |
|                                               |                                          |                                       |      | (7)    |                                                                           | $\backslash$        |                           |                                          |                          |                         |                                       |                          |
|                                               |                                          |                                       |      |        | → <b>1</b> 1                                                              | )                   |                           |                                          |                          |                         |                                       |                          |
|                                               |                                          |                                       |      |        |                                                                           |                     |                           |                                          |                          |                         |                                       |                          |
|                                               |                                          |                                       |      |        |                                                                           |                     |                           |                                          |                          |                         |                                       |                          |
|                                               |                                          |                                       |      |        |                                                                           | $\backslash$        |                           |                                          |                          |                         |                                       |                          |
|                                               |                                          |                                       |      |        | 12                                                                        |                     |                           |                                          |                          |                         |                                       |                          |
|                                               |                                          |                                       |      |        |                                                                           |                     |                           |                                          |                          |                         |                                       | E                        |
|                                               |                                          |                                       |      |        | — (2.54) — <b>—</b>                                                       |                     |                           | <u>WIRINO</u>                            | <u>G TERMI</u>           | <u>INATION</u>          |                                       |                          |
|                                               |                                          |                                       |      |        | (64.5)                                                                    |                     |                           |                                          |                          |                         |                                       |                          |
|                                               |                                          |                                       |      |        |                                                                           |                     | NC COLOF                  |                                          |                          | _                       |                                       |                          |
|                                               |                                          | A A A A A A A A A A A A A A A A A A A |      |        |                                                                           | (W                  | HITE WIRE                 | Ξ)                                       |                          |                         |                                       |                          |
|                                               |                                          |                                       | Ø    | (1.94) |                                                                           |                     |                           |                                          |                          |                         |                                       |                          |
|                                               |                                          |                                       | ,    | (49.2) |                                                                           |                     |                           |                                          |                          |                         |                                       | [                        |
|                                               |                                          |                                       |      |        |                                                                           |                     |                           |                                          |                          |                         |                                       |                          |
|                                               |                                          | 42774480V 3097 GE                     |      |        |                                                                           |                     |                           |                                          |                          |                         |                                       |                          |
|                                               |                                          |                                       |      |        |                                                                           | GRO                 | JND TERM                  |                                          |                          |                         |                                       | _                        |
|                                               |                                          | FACE VIEW                             |      |        |                                                                           |                     | EEN WIRE)                 |                                          |                          |                         |                                       |                          |
|                                               |                                          |                                       |      |        |                                                                           | X                   | ,                         |                                          |                          | F                       | BRASS CO                              |                          |
|                                               |                                          |                                       |      |        |                                                                           |                     |                           |                                          |                          |                         | DT/PHASE                              |                          |
|                                               | DESCRIPTIONS                             | MATERIAL                              | QTY. |        |                                                                           |                     |                           |                                          |                          |                         |                                       | ····· <b>··</b> /        |
|                                               | BLADES                                   | BRASS, NICKEL PLATED                  | 4    |        |                                                                           |                     |                           |                                          |                          |                         |                                       |                          |
|                                               | RETAINING SCREWS                         | STAINLESS STEEL                       | 2    |        |                                                                           |                     |                           |                                          |                          |                         |                                       |                          |
|                                               | TERMINAL SCREWS/CLAMP ASSEMBLY           |                                       | 4    |        |                                                                           |                     |                           |                                          |                          |                         |                                       |                          |
|                                               | INSERT                                   | NYLON                                 | 1    |        |                                                                           |                     |                           |                                          |                          |                         |                                       | E                        |
|                                               | TERMINAL COVER                           | POLYCARBONATE                         | 1    |        | r r                                                                       |                     |                           |                                          |                          |                         |                                       |                          |
| 6                                             | GROUND PIN                               | BRASS, NICKEL PLATED                  | 1    |        | STIVIDULS DIMENSION UNIT                                                  | IS SCALE            |                           | RIETARY TO MOLEX ELEC<br>DESC: NEW RELEA |                          | DLOGIES, LLC AND SHOULE |                                       |                          |
| 7                                             | SET SCREW                                | STAINLESS STEEL                       | 1    |        | $\overline{\mathbb{A}} = 0$ INCH[MN<br>$\overline{\mathbb{A}} = 0$ Genera | NTS   AL TOLERANCES |                           |                                          |                          | n                       | <u>iole</u> z                         |                          |
| 8                                             | HOUSING                                  | NYLON                                 | 1    |        | $\langle \nabla \rangle = 0$ General (UNLE)                               | SS SPECIFIED)       | EC NO: 62699              | 1                                        |                          | _                       |                                       |                          |
| 9                                             | CLAMP CORD MALE                          | NYLON                                 | 1    |        | $\sqrt[5]{} = 0$ 4 PLACES                                                 | t t                 | DRWN: VBAS                | UTHKARP 2                                | 2018/12/11               | SAFEWAY P               | LUG TURNEX 4P                         | 25W L22-20               |
| 10                                            | CLAMP CORD INSERT                        | NYLON                                 | 1    |        | $\mathbf{\mathbf{W}} = 0  \frac{3 \text{ PLACES}}{2 \text{ PLACES}}$      | ± ±<br>± ±          | CHK'D: DNGU<br>APPR: HKNE |                                          | 2019/12/27<br>2020/02/04 |                         | T CUSTOMER DI                         | RAWING                   |
| 11                                            | CLAMP CORD FEMALE                        | NYLON                                 | 1    |        | $\sqrt{2}$ = 0 1 PLACE                                                    | ± ±                 | INITIAL REVIS             | SION:                                    | DO                       | DCUMENT NUMBER          | DO                                    | C TYPE DOC PART REVISION |
| 12                                            | RETAINING SCREWS                         | STAINLESS STEEL                       | 2    |        |                                                                           | RTOL ± °            | DRWN: VBAS<br>APPR: HKNE  | ELAND                                    | 2018/12/11<br>2020/02/04 | 1301450                 |                                       | PSD 000 A                |
|                                               | TATUS P1 RELEASE DATE 2020/02/04         | 21:14:59                              |      |        | ML ML                                                                     | HERE APPLICABLE     | THIRD ANGLE PROJECTI      | 1                                        | series MA                |                         | JSTOMER<br>GENERAL MARK               | SHEET NUMBER             |
| Eng-lega-master-tb-prod-C<br>Is D<br>18/01/18 | 11 10 10 10 10 10 10 10 10 10 10 10 10 1 | 9                                     | 8    | 7      | <u>— — — — — — — — — — — — — — — — — — — </u>                             |                     | <u> </u>                  |                                          | 3                        |                         |                                       | 1                        |