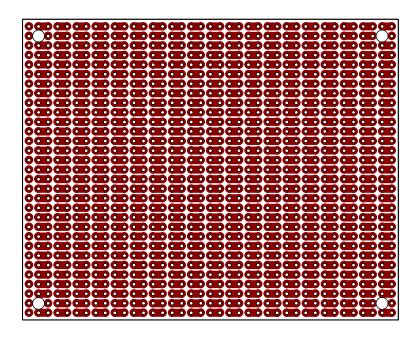

## PR2H2 Board Layout (actual size)

## **Features**

- ProtoBoard saves time! ProtoBoard-2H
  has a general purpose stripboard circuit
  pattern that is pre-cut with 2 holes per
  segment.
- 0.1" hole spacing for DIP integrated circuits and headers.
- BusBoard Size2 is ½ the size of a standard 3U size VME board.
- Four mounting holes provided.

### **Specifications**

- Etched FR4 glass-epoxy circuit board.
- Single sided, 1oz/ft<sup>2</sup> copper with an anti-tarnish coating for easy soldering. Lead free and RoHS compatible.
- Holes are drilled on 0.1" (2.54mm) centers.
- 0.037" (0.94mm) holes sized for ICs or square post headers.
- 31 x 39 holes. Four 0.125" mounting holes.
- Size 2 = 100 x 80mm (3.94 x 3.15in), 1/16" thick (1.6mm)