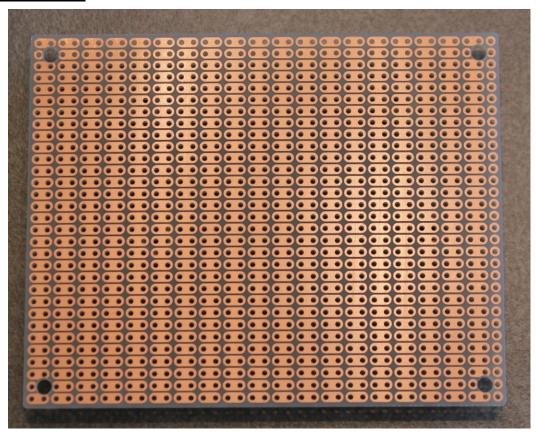

e.

## **Features**

- ProtoBoard saves time! ProtoBoard-2H
  has a general purpose stripboard circuit
  pattern that is pre-cut with 2 holes per
  segment.
- 0.1" hole spacing for DIP integrated circuits and headers.
- BusBoard Size2 is ½ the size of a standard 3U size VME board.
- Four mounting holes provided.

### **Specifications**

- Etched FR4 glass-epoxy circuit board.
- Single sided, 1oz/ft<sup>2</sup> copper with an anti-tarnish coating for easy soldering. Lead free and RoHS compatible.
- Holes are drilled on 0.1" (2.54mm) centers.
- 0.037" (0.94mm) holes sized for ICs or square post headers.
- 31 x 39 holes. Four 0.125" mounting holes.
- Size 2 = 100 x 80mm (3.94 x 3.15in), 1/16" thick (1.6mm)

Order Part# PR2H2

## PR2H2 Board Layout (actual size)



#### **PR2H2 Board Photo**



## **Board Dimensions**