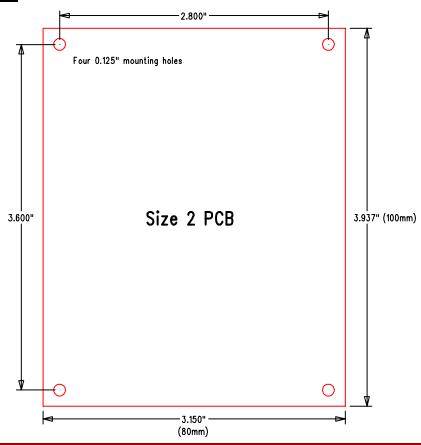

## **Board Dimensions**

### **Specifications**

- Etched FR4 glass-epoxy circuit board.
- Single sided, 1oz/ft<sup>2</sup> copper with an anti-tarnish coating for easy soldering. Lead free and RoHS compatible.
- Holes are drilled on 0.1" (2.54mm) centers.
- 0.037" (0.94mm) holes sized for ICs or square post headers.
- 31 x 39 holes. Four 0.125" mounting holes.
- Size 2 = 100 x 80mm (3.94 x 3.15in), 1/16" thick (1.6mm)