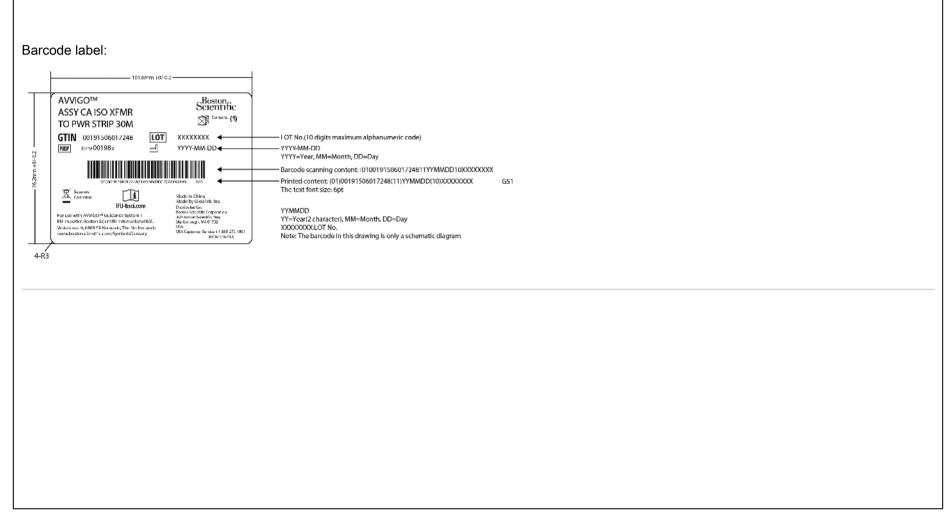

# **REVISION HISTORY**

| REV | DESCRIPTION                                                                                | SUB | DATE       | APPROVED |
|-----|--------------------------------------------------------------------------------------------|-----|------------|----------|
| С   | Correct Barcode scanning content on Barcode label                                          | QA  | 12/29/2021 | QA       |
| В   | Update barcode label                                                                       | QA  | 08/19/2021 | QA       |
| A2  | Individual box dimensions to 31*31*18.5 cm, add barcode label info for each individual box | QA  | 07/20/2021 | QA       |
| A1  | Add packing info to deviation                                                              | QA  | 04/19/2021 | QA       |
| Α   | Initial release                                                                            | QA  | 03/12/2021 | QA       |