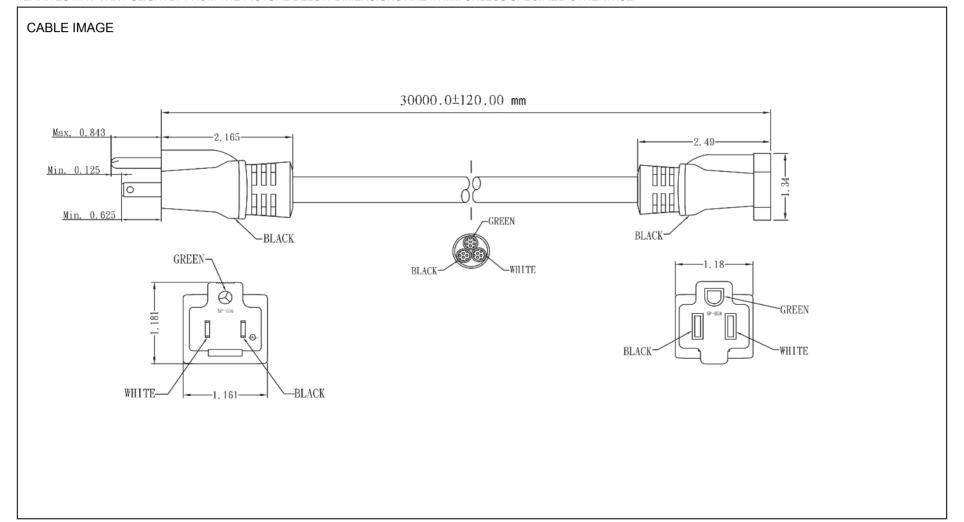

Cordset Information:

CordsetColor:GlobTek Black

Cord Length (mm):30000.0±120.0

| End A                                         | Cable                                                   | End B                                           |
|-----------------------------------------------|---------------------------------------------------------|-------------------------------------------------|
| Code:302(SP-056)                              | Code:158-3C                                             | Code:302R(SP-058)                               |
| Description:NEMA 5-15P (TYPE B) 2 CONDUCTOR + | Description:GT Cable #158-3C: 10 / 3 Conductors, mm OD, | Description:NEMA 5-15R 3-Prong Household Female |
| GROUND PLUG                                   | SJTW, 60° Deg.C, 300V, BLK/WHT/GRN, Approvals:          | Connector                                       |
| Rating (V):125                                | Color:GlobTek Black                                     | Rating (V):125                                  |
| Rating (A):15.0                               | Wire Gauge(AWG):10                                      | Rating (A):15.0                                 |
| Gender:Male                                   | Cond:3                                                  | Gender:Male                                     |
| Overmolded:Yes                                | Type:SJTW                                               | Overmolded:Yes                                  |
|                                               | Temperature:60°° C                                      |                                                 |
|                                               | Amps:                                                   |                                                 |
|                                               | Volts:300                                               |                                                 |
|                                               | OD:                                                     |                                                 |
|                                               | ConductorsColors:BLK/WHT/GRN                            |                                                 |