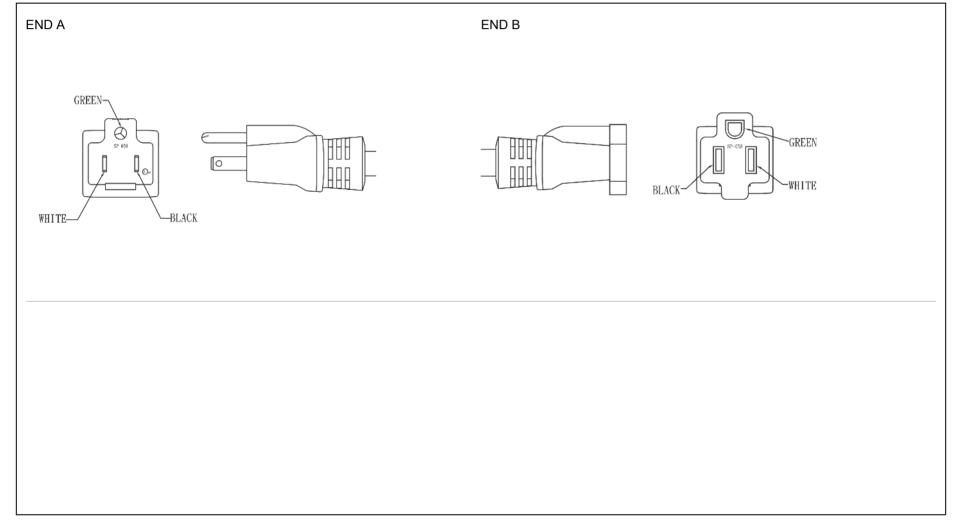

| End A                                         | Cable                                                   | End B                                           |
|-----------------------------------------------|---------------------------------------------------------|-------------------------------------------------|
| Code:302(SP-056)                              | Code:158-3C                                             | Code:302R(SP-058)                               |
| Description:NEMA 5-15P (TYPE B) 2 CONDUCTOR + | Description:GT Cable #158-3C: 10 / 3 Conductors, mm OD, | Description:NEMA 5-15R 3-Prong Household Female |
| GROUND PLUG                                   | SJTW, 60° Deg.C, 300V, BLK/WHT/GRN, Approvals:          | Connector                                       |
| Rating (V):125                                | Color:GlobTek Black                                     | Rating (V):125                                  |
| Rating (A):15.0                               | Wire Gauge(AWG):10                                      | Rating (A):15.0                                 |
| Gender:Male                                   | Cond:3                                                  | Gender:Male                                     |
| Overmolded:Yes                                | Type:SJTW                                               | Overmolded:Yes                                  |
|                                               | Temperature:60°° C                                      |                                                 |
|                                               | Amps:                                                   |                                                 |
|                                               | Volts:300                                               |                                                 |
|                                               | OD:                                                     |                                                 |
|                                               | ConductorsColors:BLK/WHT/GRN                            |                                                 |