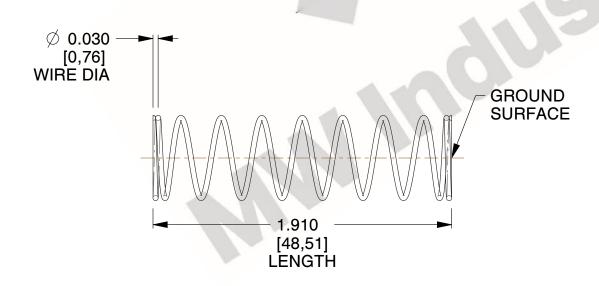

## **NOTES:**

1. Material : Music Wire 2. Finish : Glod Irridite

3. Ends: Closed and Ground

4. Total Coils: 10.000

Sugg. Max. Deflection: 0.880 (in)
 Sugg. Max. Load: 2.300 (lbs)

7. All Drawing Dimensions are in Inches [mm]

1.778

SCALE

11772

COMPONENT

COMPRESSION SPRINGS

UNIT
INCH [mm]
SHEET

1 of 1

**SPRINGS**