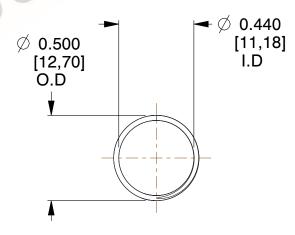

## **NOTES:**

1. Material : Music Wire 2. Finish : Glod Irridite

3. Ends: Closed and Ground

4. Total Coils: 10.000

Sugg. Max. Deflection: 0.880 (in)
 Sugg. Max. Load: 2.300 (lbs)

7. All Drawing Dimensions are in Inches [mm]

1.778

SCALE

11772

COMPONENT

COMPRESSION SPRINGS

UNIT
INCH [mm]
SHEET

1 of 1

**SPRINGS**