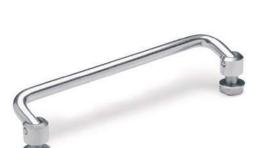

# Folding handles

Steel

**METRIC** 

## MATERIAL

Round cross section steel bar, ground surface, crome-plated mirror

#### MOUNTING

Zinc-plated washers and nuts, included in the supply.

#### STOP SPRING

To keep the handle open or folded back.