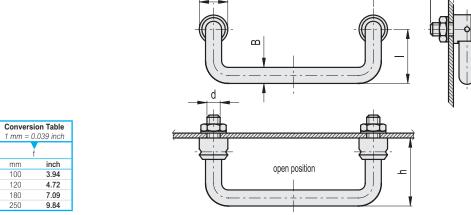

## **Folding handles**

Stainless steel

Stainless steel, to keep the handle open or folded back.

Stainless steel nuts and washers, included in the supply.

| Code           | f   | d     | h2 | d1 | В  | h  | h1 | -1 | $\Delta \Delta$ |
|----------------|-----|-------|----|----|----|----|----|----|-----------------|
| RHMK-10.100.22 | 100 | M10x1 | 14 | 18 | 10 | 44 | 28 | 34 | 160             |
| RHMK-10.120.22 | 120 | M10x1 | 14 | 18 | 10 | 44 | 28 | 34 | 171             |
| RHMK-10.180.22 | 180 | M10x1 | 14 | 18 | 10 | 44 | 28 | 34 | 204             |
|                |     |       |    |    |    |    |    |    |                 |

|                | •   |       |    |    |    |    |    |    |                          |
|----------------|-----|-------|----|----|----|----|----|----|--------------------------|
| Code           | f   | d     | h2 | В  | h  | -1 | d1 | h1 | $\Delta^{\dagger}\Delta$ |
| RHEK-10.100.31 | 100 | M10x1 | 14 | 10 | 44 | 34 | 18 | 28 | 134                      |
| RHEK-10.120.31 | 120 | M10x1 | 14 | 10 | 44 | 34 | 18 | 28 | 170                      |
| RHEK-10.180.31 | 180 | M10x1 | 14 | 10 | 44 | 34 | 18 | 28 | 208                      |
| RHEK-20.250.33 | 250 | M20x2 | 28 | 20 | 86 | 68 | 36 | 56 | 1325                     |