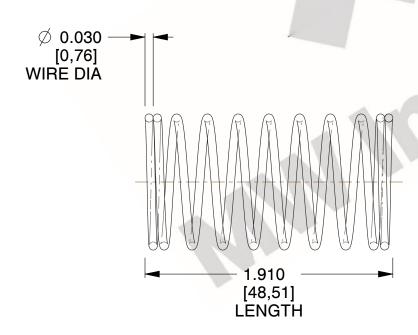

## **NOTES:**

1. Material : Music Wire 2. Finish : Glod Irridite

3. Ends: Closed

4. Total Coils: 10.000

Sugg. Max. Deflection: 0.420 (in)
Sugg. Max. Load: 2.300 (lbs)

7. All Drawing Dimensions are in Inches [mm]