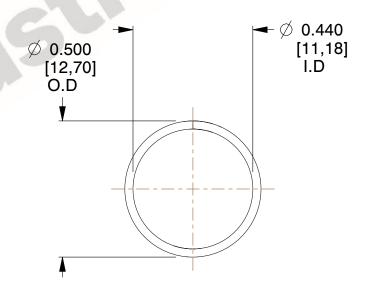

## **NOTES:**

1. Material : Music Wire 2. Finish : Glod Irridite

3. Ends: Closed

4. Total Coils: 10.000

Sugg. Max. Deflection: 0.420 (in)
Sugg. Max. Load: 2.300 (lbs)

7. All Drawing Dimensions are in Inches [mm]