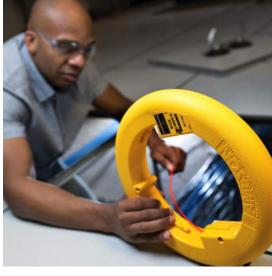

## WEE BUDDY® ACCESSORY KIT

| PART NUMBER | ACCESSORIES                                                             | DESCRIPTION                                                                                                   |
|-------------|-------------------------------------------------------------------------|---------------------------------------------------------------------------------------------------------------|
| 8-160       | Pulling Eye                                                             | Attaches to rod end fitting for pull line attachment                                                          |
| 8-162       | Small Spring Leader  Guides rod through bends, sweeps and misalignments |                                                                                                               |
| 8-163       |                                                                         |                                                                                                               |
| 8-140       | Splice Repair Kit                                                       | Splice Ferrule, Adhesive, Emery Cloth, Instructions                                                           |
| 8-146       | End Ferrule Repair Kit                                                  | End Ferrule, Adhesive, Emery Cloth, Instructions                                                              |
| 8-18-AK     | Accessory Kit                                                           | Small Leader, Large Leader, 2 Pulling Eyes, 2 Splice<br>Ferrules, 2 End Ferrules, Adhesive, Emery Cloth, Case |