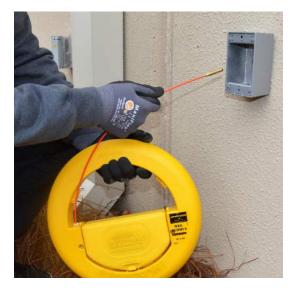

## WEE BUDDY® 1/8" FISH TAPE

FOR OCCUPIED CONDUIT AS SMALL AS .5"

The Wee Buddy's round rod slides easily over existing wires, especially at bends, with a smooth, non-binding payout and return to canister.

Easy-grip design allows for more efficient pushing and pulling when fishing telecom, voice, data or electrical conduit.

Patented canister features snap-on accessory kit.

- Non-Conductive Fiberglass Rod
- 1/8" OD Fiberglass Rod
- 1.5" Bending Radius
- · 200-lb Pull/Tensile Strength
- · Available With or Without Accessory Kit
- Dimensions: 12.5" Diameter x 2"