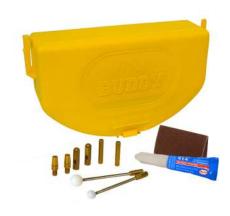

## WEE BUDDY® ACCESSORY KIT

| PART NUMBER | ACCESSORIES                                                             | DESCRIPTION                                                                                                   |
|-------------|-------------------------------------------------------------------------|---------------------------------------------------------------------------------------------------------------|
| 8-160       | Pulling Eye                                                             | Attaches to rod end fitting for pull line attachment                                                          |
| 8-162       | Small Spring Leader  Guides rod through bends, sweeps and misalignments |                                                                                                               |
| 8-163       |                                                                         |                                                                                                               |
| 8-140       | Splice Repair Kit                                                       | Splice Ferrule, Adhesive, Emery Cloth, Instructions                                                           |
| 8-146       | End Ferrule Repair Kit                                                  | End Ferrule, Adhesive, Emery Cloth, Instructions                                                              |
| 8-18-AK     | Accessory Kit                                                           | Small Leader, Large Leader, 2 Pulling Eyes, 2 Splice<br>Ferrules, 2 End Ferrules, Adhesive, Emery Cloth, Case |