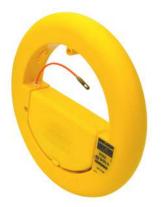

## WEE BUDDY® 1/8" FISH TAPE

FOR OCCUPIED CONDUIT AS SMALL AS .5"

The Wee Buddy's round rod slides easily over existing wires, especially at bends, with a smooth, non-binding payout and return to canister.

Easy-grip design allows for more efficient pushing and pulling when fishing telecom, voice, data or electrical conduit.

Patented canister features snap-on accessory kit.

- Non-Conductive Fiberglass Rod
- 1/8" OD Fiberglass Rod
- 1.5" Bending Radius
- · 200-lb Pull/Tensile Strength
- · Available With or Without Accessory Kit
- Dimensions: 12.5" Diameter x 2"