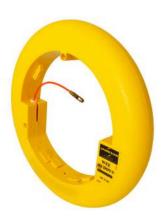

## WEE BUDDY® FISH TAPE

WITHOUT ACCESSORY KIT

| PART NUMBER | DESCRIPTION                    |
|-------------|--------------------------------|
| 8-18-50     | 1/8" x 50' Wee Buddy - No Kit  |
| 8-18-100    | 1/8" x 100' Wee Buddy - No Kit |
| 8-18-150    | 1/8" x 150' Wee Buddy - No Kit |