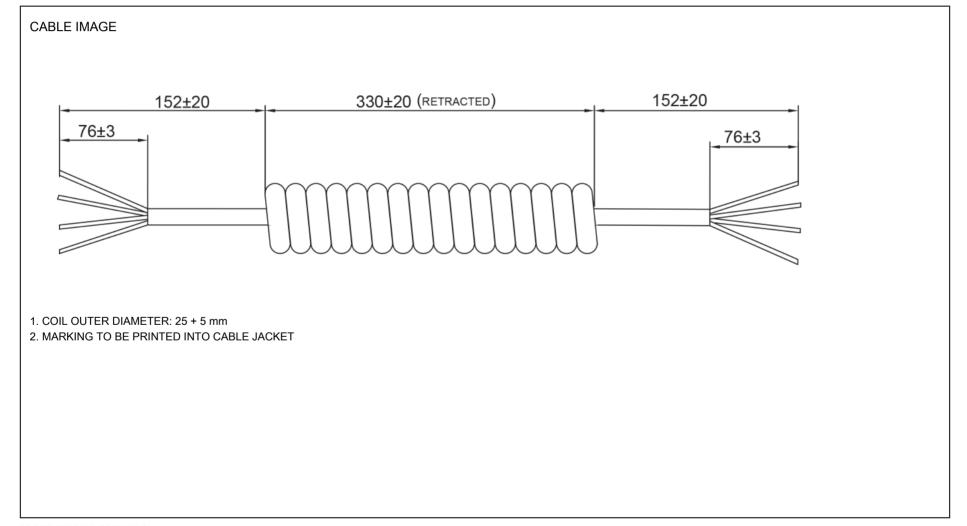

Cordset Information:

CordsetColor:GlobTek Black

Cord Length (mm):635±20

NOTES:

| CIOD I CIX, IIIC.   | Drawing Title: REMOVE OUTER JACKET, ENDS CUT BLUNT to REMOVE OUTER JACKET, ENDS CUT BLUNT, GT Cable #158: 18 / 4 Conductors, mm OD, SJT, 105° Deg.C, 300V, BLACK / WHITE / GREEN / RED, Approvals: UL, CSA or cUL, 635±20mm, GlobTek Black |       |
|---------------------|--------------------------------------------------------------------------------------------------------------------------------------------------------------------------------------------------------------------------------------------|-------|
| •                   | Model No. Power Cord                                                                                                                                                                                                                       |       |
| Northvale, NJ 07647 |                                                                                                                                                                                                                                            |       |
| Tel. (201) 784-1000 | Part No./Ordering No. SSS1582F1SSSP(R)                                                                                                                                                                                                     | Rev B |
| Fax (201) 784-0111  |                                                                                                                                                                                                                                            |       |

CUSTOMIZED LENGTHS, COLORS, CABLE TYPES, TERMINATIONS/PLUGS/RECEPTACLES AVAILABLE UPON REQUEST. ADDITIONAL PLUG OPTIONS ARE AVAILABLE AT https://www.globtek.com/connectors/ STANDARD PLUGS AND CONNECTORS CAN BE SEEN ONLINE AT https://www.globtek.com/connectors/ ACTUAL CONNECTORS, OVERMOLDS, FERRITES MAY VARY SLIGHTLY FROM THE PICTURE BELOW DIMENSIONS ARE IN MM UNLESS SPECIFIED OTHERWISE