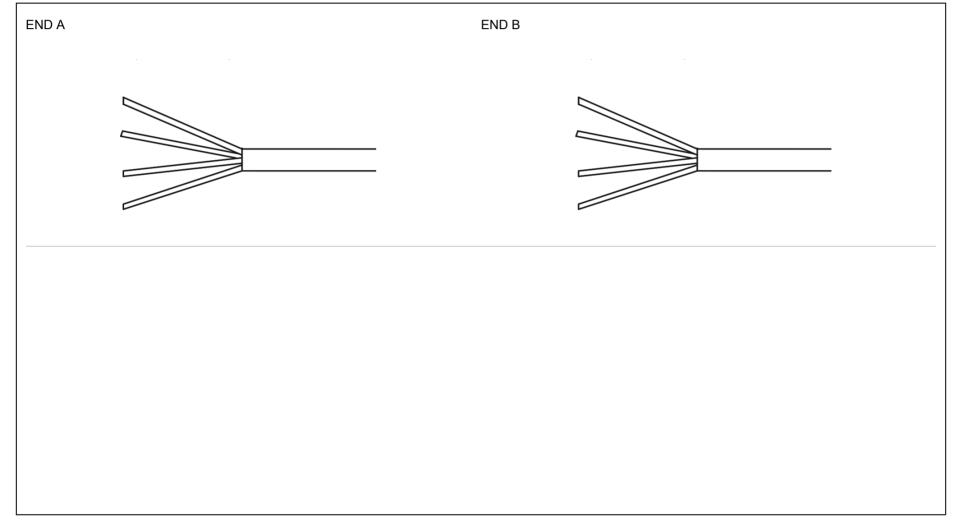

| End A                                           | Cable                                                     | End B                                           |
|-------------------------------------------------|-----------------------------------------------------------|-------------------------------------------------|
| Code:SSS                                        | Code:158                                                  | Code:SSS                                        |
| Description:REMOVE OUTER JACKET, ENDS CUT BLUNT | Description:GT Cable #158: 18 / 4 Conductors, mm OD, SJT, | Description:REMOVE OUTER JACKET, ENDS CUT BLUNT |
| Rating (V):                                     | 105° Deg.C, 300V, BLACK / WHITE / GREEN / RED,            | Rating (V):                                     |
| Rating (A):                                     | Approvals: UL, CSA or cUL                                 | Rating (A):                                     |
| Gender:N/A                                      | Color:GlobTek Black                                       | Gender:N/A                                      |
| Overmolded:No                                   | Wire Gauge(AWG):18                                        | Overmolded:No                                   |
|                                                 | Cond:4                                                    |                                                 |
|                                                 | Type:SJT                                                  |                                                 |
|                                                 | Temperature:105°° C                                       |                                                 |
|                                                 | Amps:10                                                   |                                                 |
|                                                 | Volts:300                                                 |                                                 |
|                                                 | OD:                                                       |                                                 |
|                                                 | ConductorsColors:BLACK / WHITE / GREEN / RED              |                                                 |
| Overall cable rating:                           |                                                           |                                                 |