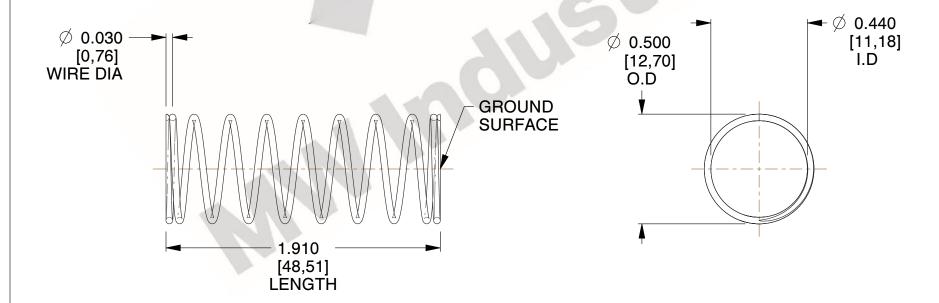

## **NOTES:**

1. Material : Spring Steel 2. Finish : Glod Irridite

3. Ends: Closed and Ground

4. Total Coils: 10.000

5. Sugg. Max. Deflection: 0.440 (in) 6. Sugg. Max. Load: 2.300 (lbs)

7. All Drawing Dimensions are in Inches [mm]