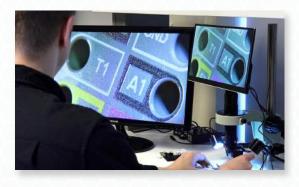

## Digital Microscope

[13.3x - 94.4x] w/ LED Track Stand and 360 Viewer

Digital Inspection and Measurement System featuring our Detented Micro Lens with a 360 Viewer, Mighty Cam Eidos camera mounted on track stand with top and bottom adjustable LED Lighting. The Mighty Cam Eidos features a built-in 11.6" HD monitor with built-in measurement and image capture capabilities. **Provides a magnification range of 13.3x - 94.4x.** 

LED Overhead & Back Light

Built-in Measurement Capabilities

Inspect from Any Angle

No need to move the part

Micro Zoom Lens 13.3x - 94.4x Magnification (22" Monitor)

Mighty Cam Eidos Inspect, measure & save images

to USB

Track
Stand
Adjustable
overhead &
back light

HDMI Mode (View on an HD monitor)

**Inspect Parts from Any Angle** 