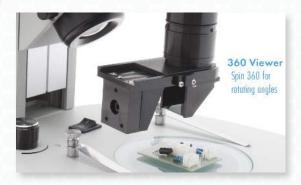

## • 0.6x to 4x zoom magnification

- Detented Lens for High Accuracy Measurement
- 360 viewing with included attachment
- Track Stand with Large Base
- All-in-one, compact system
- 1080p Full HD Imaging at 60 FPS
- HDMI Output for additional monitor viewing
- Built-in measurement capabilities
- Enhances productivity eliminates eye strain and body fatigue
- 11.6" built-in HD monitor
- Save high resolution image/video files directly to USB Storage card
- 1080p Full HD Output
- Monitor can be tilted to the optimal viewing angle

<sup>\*360</sup> viewer is required to be in the off position to perform measurements