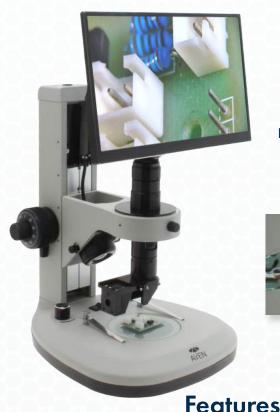

## **Mighty Cam Eidos**

## Digital Microscope

[13.3x - 94.4x] w/ LED Track Stand and 360 Viewer

Digital Inspection and Measurement System featuring our Detented Micro Lens with a 360 Viewer, Mighty Cam Eidos camera mounted on track stand with top and bottom adjustable LED Lighting. The Mighty Cam Eidos features a built-in 11.6" HD monitor with built-in measurement and image capture capabilities. **Provides a magnification range of 13.3x - 94.4x.** 

LED Overhead & Back Light

Built-in Measurement Capabilities

Inspect from Any Angle

No need to move the part

Micro Zoom Lens 13.3x - 94.4x Magnification (22" Monitor)

Mighty Cam Eidos Inspect, measure & save images

to USB

Track
Stand
Adjustable
overhead &
back light

HDMI Mode (View on an HD monitor)

**Inspect Parts from Any Angle** 

## • 0.6x to 4x zoom magnification

- Detented Lens for High Accuracy Measurement
- 360 viewing with included attachment
- Track Stand with Large Base
- All-in-one, compact system
- 1080p Full HD Imaging at 60 FPS
- HDMI Output for additional monitor viewing
- Built-in measurement capabilities
- Enhances productivity eliminates eye strain and body fatigue
- 11.6" built-in HD monitor
- Save high resolution image/video files directly to USB Storage card
- 1080p Full HD Output
- Monitor can be tilted to the optimal viewing angle

| <b>Mighty Cam Eidos</b><br>13.3x-94.4x w/ LED Track Stand & 360 Viewer |                                                                                                                                                                                                                     |                                                  |
|------------------------------------------------------------------------|---------------------------------------------------------------------------------------------------------------------------------------------------------------------------------------------------------------------|--------------------------------------------------|
| Item #                                                                 | 26700-151-C05-260-506                                                                                                                                                                                               |                                                  |
| Magnification                                                          | 360 Viewer ON<br>13.3x - 94.4x<br>(22" Monitor)                                                                                                                                                                     | 360 Viewer OFF<br>13.3x - 94.4x<br>(22" Monitor) |
| Working Dist.                                                          | <b>360 Viewer ON</b> 0.91" (23mm)                                                                                                                                                                                   | <b>360 Viewer OFF</b> 3" (76.2mm)                |
| Resolution                                                             | 1920 x 1080 @ 60FPS                                                                                                                                                                                                 |                                                  |
| Interface                                                              | HDMI                                                                                                                                                                                                                |                                                  |
| Package<br>Contents                                                    | <ul> <li>26100-260: Mighty Cam Eidos</li> <li>26700-170: 360 Viewer</li> <li>26700-151-C05: Micro Lens + 0.5x<br/>Coupler</li> <li>26700-151 AP: Lens Adapter Plate</li> <li>26800B-506: LED Track Stand</li> </ul> |                                                  |