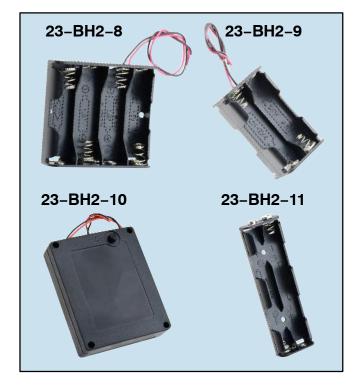

### **Specifications**

Holder: ABS Plastic

Springs: Brass, Nickel Plated

Wires (Red & Black): #26AWG, Tinned, .118 (3.0) End Strip

| NTE Type No. | Description                                                                      | Dimensions (W x H x D)                     |
|--------------|----------------------------------------------------------------------------------|--------------------------------------------|
| 23-BH2-8     | Battery Holder, 4 on One Side, with 150mm (5.9") Wires                           | 2.356 (57.3) x 2.465 (62.6) x .622 (15.8)  |
| 23-BH2-9     | Battery Holder , 2 on Each Side, with 150mm (5.9") Wires                         | 2.276 (57.8) x 1.236 (31.4) x 1.106 (28.1) |
| 23-BH2-10    | Battery Holder, 4 on One Side, with 150mm (5.9") Wires, Cover, and ON-OFF Switch | 2.767 (70.3) x 2.537 (64.5) x .772 (19.6)  |
| 23-BH2-11    | Battery Holder, 4 on One Side, with 9V Snap-On Connection                        | 4.185 (106.3) x 1.260 (32.0) x .600 (15.3) |