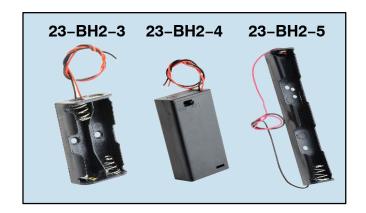

### **Specifications**

Holder: ABS Plastic

Springs: Brass, Nickel Plated

Wires (Red & Black): #26AWG, Tinned, .118 (3.0) End Strip

| NTE Type No. | Description                                                                      | Dimensions (W x H x D)                    |
|--------------|----------------------------------------------------------------------------------|-------------------------------------------|
| 23-BH2-3     | Battery Holder, Side-by-Side, with 150mm (5.9") Wires                            | 2.244 (57.0) x 1.268 (32.2) x .602 (15.3) |
| 23-BH2-4     | Battery Holder , Side-by-Side, with 150mm (5.9") Wires, Cover, and ON-OFF Switch | 2.700 (68.6) x 1.361 (34.6) x .756 (19.2) |
| 23-BH2-5     | Battery Holder, In-Line, with 150mm (5.9") Wires                                 | 4.262 (108.3) x .677 (17.2) x .550 (14.0) |