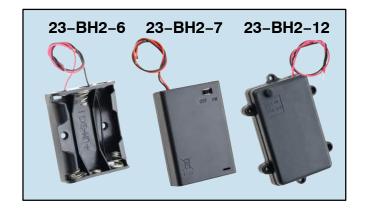

### **Specifications**

Holder: ABS Plastic

Springs: Brass, Nickel Plated

Wires (Red & Black): #26AWG, Tinned, .118 (3.0) End Strip

| NTE Type No. | Description                                                                                       | Dimensions (W x H x D)                    |
|--------------|---------------------------------------------------------------------------------------------------|-------------------------------------------|
| 23-BH2-6     | Battery Holder, Side-by-Side, with 150mm (5.9") Wires                                             | 2.326 (59.1) x 1.869 (47.5) x .622 (15.8) |
| 23-BH2-7     | Battery Holder , Side-by-Side, with 150mm (5.9") Wires, Cover, and ON-OFF Switch                  | 2.685 (68.2) x 1.878 (47.7) x .724 (18.4) |
| 23-BH2-12    | Battery Holder , Side-by-Side, Water Resistant, with 150mm (5.9") Wires, Cover, and ON-OFF Switch | 3.200 (81.3) x 2.000 (50.8) x .825 (21.0) |