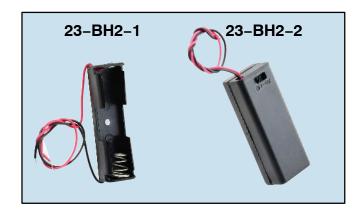

### **Specifications**

Holder: ABS Plastic

Springs: Brass, Nickel Plated

Wires (Red & Black): #26AWG, Tinned, .118 (3.0) End Strip

| NTE Type No. | Description                                                      | Dimensions (W x H x D)                    |
|--------------|------------------------------------------------------------------|-------------------------------------------|
| 23-BH2-1     | Battery Holder with 150mm (5.9") Wires                           | 2.256 (57.3) x .642 (16.3) x .055 (1.4)   |
| 23-BH2-2     | Battery Holder with 150mm (5.9") Wires, Cover, and ON-OFF Switch | 2.638 (67.0) x 1.016 (25.8) x .707 (18.0) |